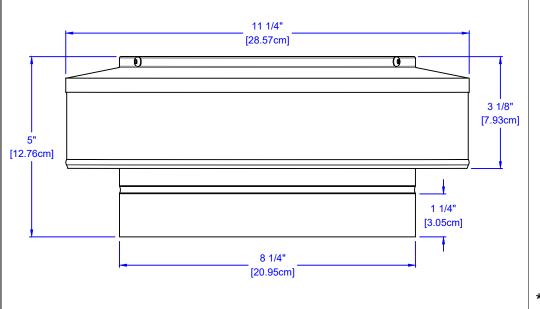

**Active Ventilation Products, Inc.** 

Website: roofvents.com

**Installation Instructions** 

Vent Pipe Cap Model: VPC-8 Diameter: 8"