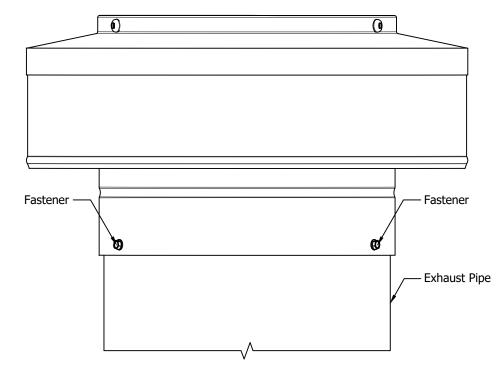

## Flashing Detail & Instructions

- 1. Slide the Vent Pipe Cap over the existing pipe.
- 2. Observe the screws located on top of the vent. Use this as a pattern to attach the vent to the pipe.
- 3. To secure the vent, attach the vent to the pipe using a #8 self-tapping sheet metal screw.
- 4. Total number of screws needed = 3
- 5. Recommended installation screw: #8 x 1/2" Sheet Metal Screw
- 6. Screws not included.
- \* All Aluminum Construction, Thickness = 0.025" [0.635 mm]