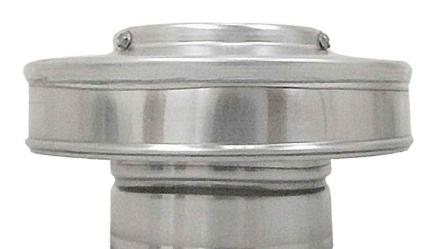

## **Installation Instructions**

Vent Pipe Cap Model: VPC-4 Diameter: 4"

\* All Aluminum Construction, Thickness = 0.025" [0.635 mm]