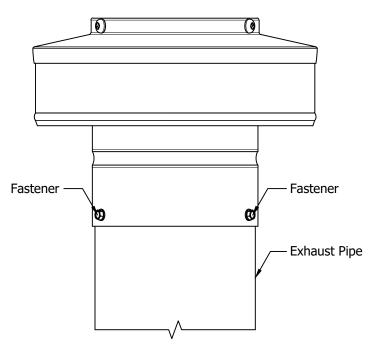

## **Flashing Detail & Instructions**

- 1. Slide the Vent Pipe Cap over the existing pipe.
- 2. Observe the screws located on top of the vent. Use this as a pattern to attach the vent to the pipe.
- To secure the vent, attach the vent to the pipe using a #8 self-tapping sheet metal screw.
- 4. Total number of screws needed = 3
- 5. Recommended installation screw:#8 x 1/2" Sheet Metal Screw
- 6. Screws not included.