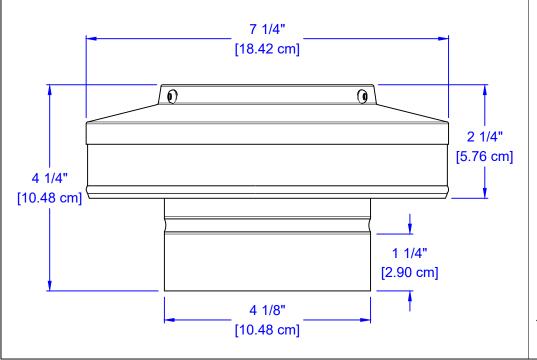

## **Installation Instructions**

Vent Pipe Cap Model: VPC-4 Diameter: 4"

\* All Aluminum Construction, Thickness = 0.025" [0.635 mm]