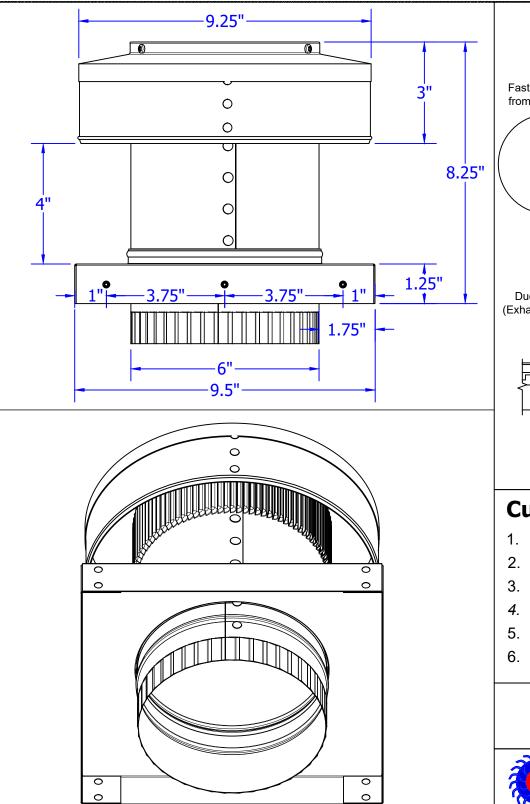

## **Curb Mount Flange Detail** Roof Vent Fastener Detail from Side View Fastener Curb Mount Flange Nylon Tie Tailpipe Roof Curb Duct from Below (Exhaust or Intake) Fastener Membrane Insulation ┲┲┲ Wood nailer Roof deck

## **Curb Mount Flange Installation Instructions**

- 1. Attach duct to Tailpipe with nylon tie.
- 2. Slide Curb Mount Flange onto the roof curb.
- 3. Attach Curb Mount Flange to roof curb using fasteners.
- 4. Recommended installation screw: #8 x 1/2" Sheet Metal Screw
- 5. Total number of screws needed for CMF = 12
- 6. Screws not included.

## Round Back Vent with CMF & Tailpipe Model: RBV-6-C4-CMF-TP



## **Active Ventilation Products, Inc.**

Website: roofvents.com Email: sales@roofvents.com

9/21/2021