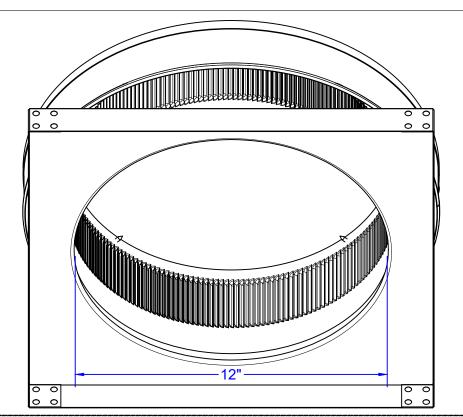

## Round Back Vent with Curb Mount Flange Model: RBV-12-C2-CMF

**Active Ventilation Products, Inc.** 

7/27/2022

Wood nailer Roof deck