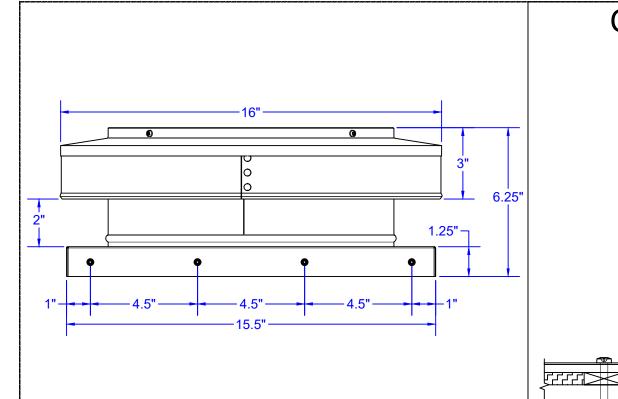

## Round Back Vent with Curb Mount Flange Model: RBV-12-C2-CMF

**Active Ventilation Products, Inc.** 

7/27/2022

Wood nailer Roof deck