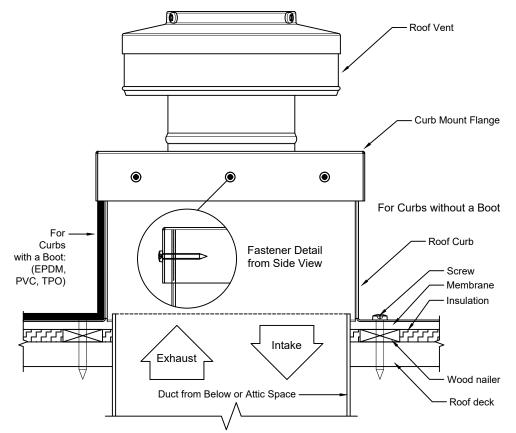

## **Roof Curb Installation Instructions**

- Cut a round hole 10" in diameter in the roof deck.
- Total number of screws needed for flange = 12
- Recommended installation screw: Flat, Bugle or Wafer Head #10 x 1 1/2" Sheet Metal Screw, Type A Point
- Flash roof curb onto deck according to specifications of the membrane manufacturer.
- Screws not included.