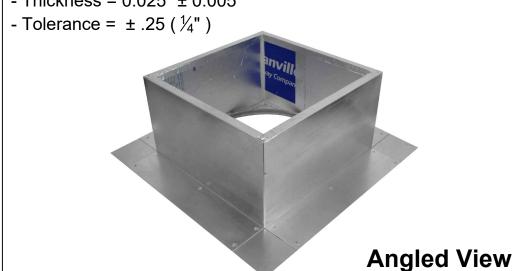

## **Roof Curb Flashing Detail**

- Aluminum Alloy 3003-H14
- Thickness = 0.025"  $\pm 0.005$

**Insulated Roof Curb** Model: RC-8-H6-Ins Inside Opening: 10", Outside Length & Width: 11", Height: 6"