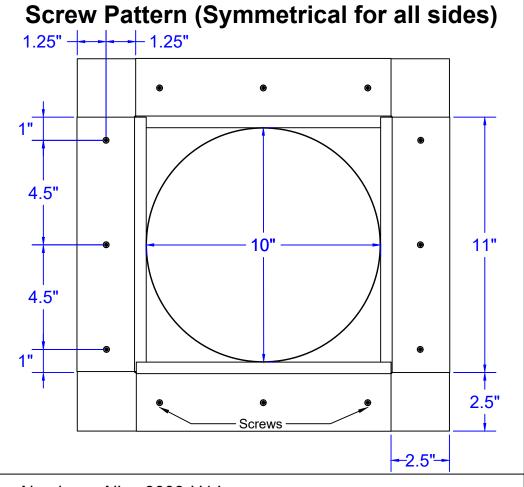

## **Roof Curb Installation Instructions**

- Cut a round hole 10" in diameter in the roof deck.
- Total number of screws needed for flange = 12
- Recommended installation screw: Flat, Bugle or Wafer Head #10 x 1 1/2" Sheet Metal Screw, Type A Point
- Flash roof curb onto deck according to specifications of the membrane manufacturer.
- Screws not included.

**Insulated Roof Curb** Model: RC-8-H6-Ins Inside Opening: 10", Outside Length & Width: 11", Height: 6"