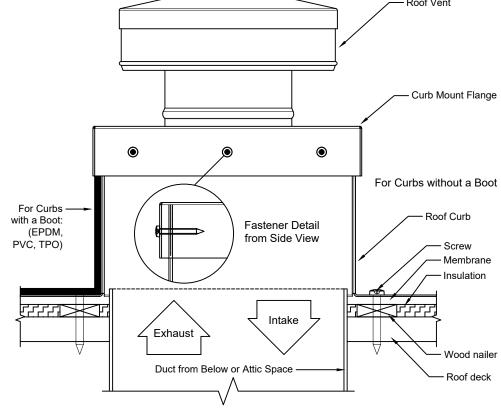

## **Roof Curb Flashing Detail** Roof Vent

- Aluminum Alloy 3003-H14
- Thickness = 0.025"  $\pm 0.005$

## **Roof Curb Installation Instructions**

- Cut a round hole 10" in diameter in the roof deck.
- Total number of screws needed for flange = 12
- Recommended installation screw: Flat, Bugle or Wafer Head #10 x 1 1/2" Sheet Metal Screw, Type A Point
- Flash roof curb onto deck according to specifications of the membrane manufacturer.
- Screws not included.