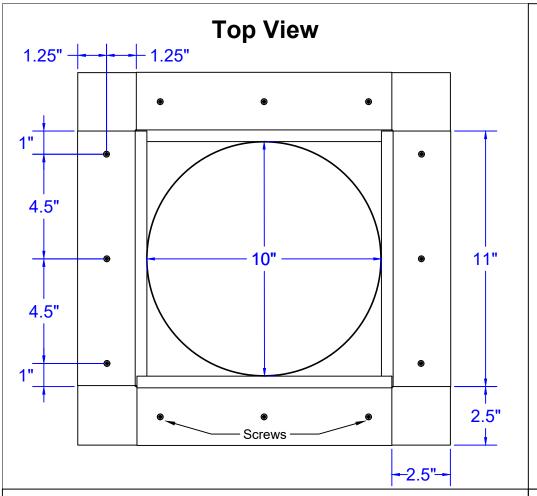

## **Roof Curb Installation Instructions**

- Cut a round hole 10" in diameter in the roof deck.
- Total number of screws needed for flange = 12
- Recommended installation screw: Flat, Bugle or Wafer Head #10 x 1 1/2" Sheet Metal Screw, Type A Point
- Flash roof curb onto deck according to specifications of the membrane manufacturer.
- Screws not included.

**Insulated Roof Curb** Model: RC-8-H12-Ins

Inside Opening: 10", Outside Length & Width: 11", Height: 12"