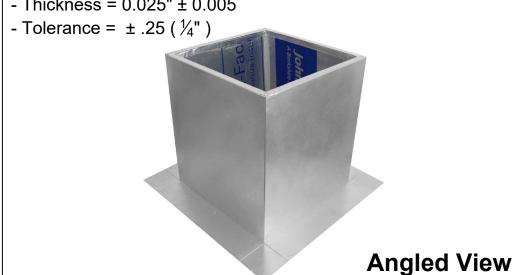

## **Roof Curb Flashing Detail** Roof Vent

- Aluminum Alloy 3003-H14
- Thickness = 0.025"  $\pm 0.005$