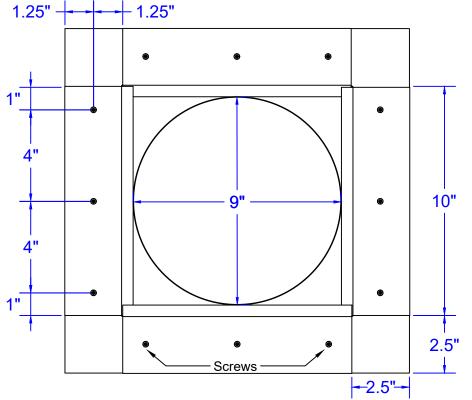

# **Screw Pattern (Symmetrical for all sides)**

### **Roof Curb Installation Instructions**

- Cut a round hole 9" in diameter in the roof deck.
- Total number of screws needed for flange = 12
- Recommended installation screw: Flat, Bugle or Wafer Head #10 x 1 1/2" Sheet Metal Screw, Type A Point
- Flash roof curb onto deck according to specifications of the membrane manufacturer.
- Screws not included.

#### **Roof Curb** Model: RC-7-H12

Inside Opening: 9", Outside Length & Width: 10", Height: 12"