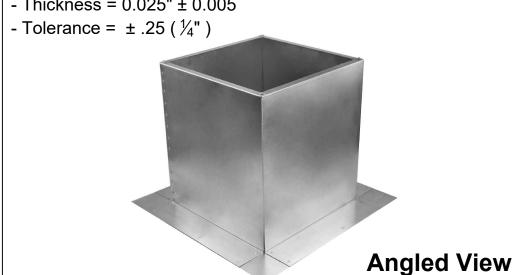

## **Roof Curb Flashing Detail**

- Aluminum Alloy 3003-H14
- Thickness = 0.025"  $\pm 0.005$

#### **Roof Curb** Model: RC-7-H12

Inside Opening: 9", Outside Length & Width: 10", Height: 12"