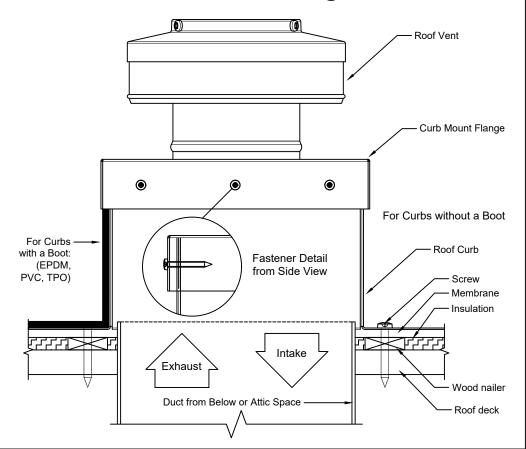

## **Roof Curb Flashing Detail**

- Aluminum Alloy 3003-H14
- Thickness = 0.025"  $\pm 0.005$

### **Roof Curb Installation Instructions**

- Cut a round hole 9" in diameter in the roof deck.
- Total number of screws needed for flange = 12
- Recommended installation screw: Flat, Bugle or Wafer Head #10 x 1 1/2" Sheet Metal Screw, Type A Point
- Flash roof curb onto deck according to specifications of the membrane manufacturer.
- Screws not included.