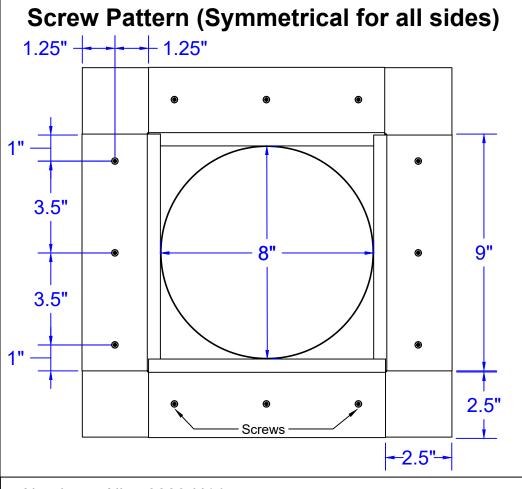

## **Roof Curb Installation Instructions**

- Cut a round hole 8" in diameter in the roof deck.
- Total number of screws needed for flange = 12
- Recommended installation screw: Flat, Bugle or Wafer Head #10 x 1 1/2" Sheet Metal Screw, Type A Point
- Flash roof curb onto deck according to specifications of the membrane manufacturer.
- Screws not included.

**Insulated Roof Curb** Model: RC-6-H6-Ins Inside Opening: 8", Outside Length & Width: 9", Height: 6"