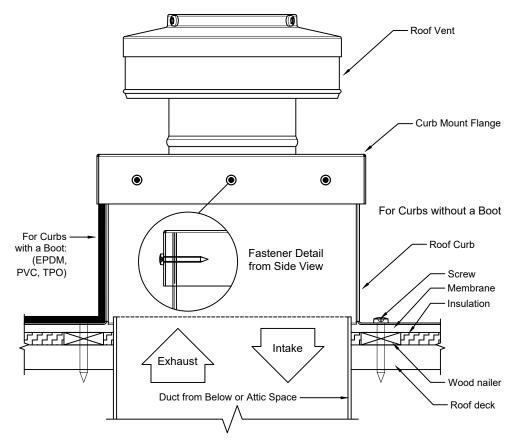

## **Roof Curb Flashing Detail**

## **Roof Curb Installation Instructions**

- Cut a round hole 8" in diameter in the roof deck.
- Total number of screws needed for flange = 12
- Recommended installation screw: Flat, Bugle or Wafer Head #10 x 1 1/2" Sheet Metal Screw, Type A Point
- Flash roof curb onto deck according to specifications of the membrane manufacturer.
- Screws not included.