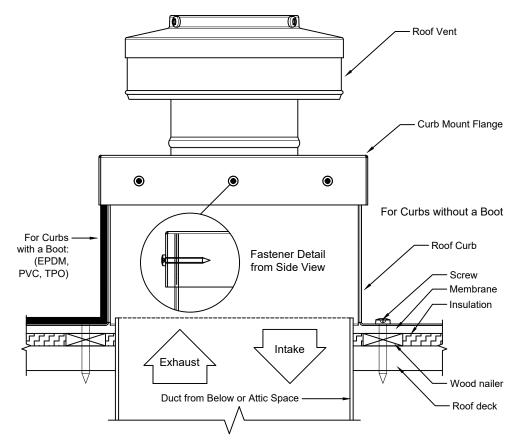

#### **Roof Curb Installation Instructions**

- Cut a round hole 8" in diameter in the roof deck.
- Total number of screws needed for flange = 12
- Recommended installation screw: Flat, Bugle or Wafer Head #10 x 1 1/2" Sheet Metal Screw, Type A Point
- Flash roof curb onto deck according to specifications of the membrane manufacturer.
- Screws not included.

#### **Roof Curb** Model: RC-6-H12

Inside Opening: 8", Outside Length & Width: 9", Height: 12"