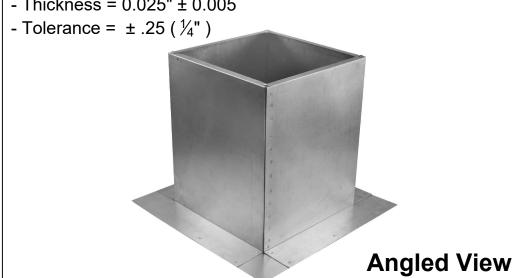

## **Roof Curb Flashing Detail**

- Aluminum Alloy 3003-H14
- Thickness = 0.025"  $\pm 0.005$