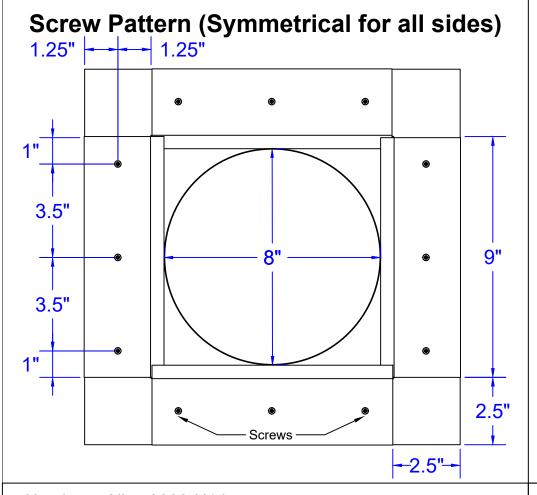

## **Roof Curb Installation Instructions**

- 1. Cut a round hole 8" in diameter in the roof deck.
- 2. Total number of screws needed for flange = 12
- Recommended installation screw: Flat, Bugle or Wafer Head #10 x 1 1/2"
  Sheet Metal Screw, Type A Point
- Flash roof curb onto deck according to specifications of the membrane manufacturer.
- 5. Screws not included.

## Insulated Roof Curb Model: RC-6-H12-Ins

Inside Opening: 8, Outside Length & Width: 9", Height: 12"