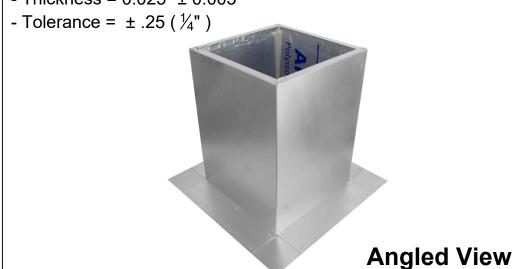

## **Roof Curb Flashing Detail**

- Aluminum Alloy 3003-H14
- Thickness = 0.025"  $\pm 0.005$