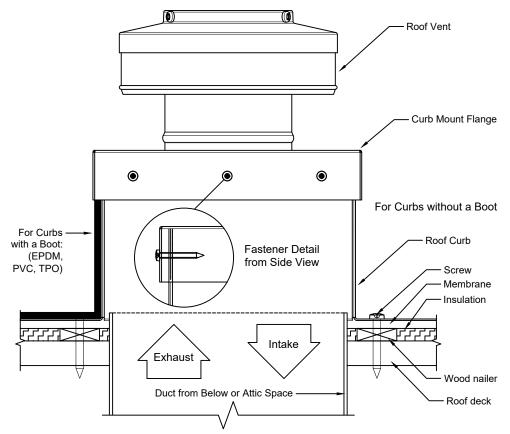

## **Roof Curb Installation Instructions**

- 1. Cut a round hole 8" in diameter in the roof deck.
- 2. Total number of screws needed for flange = 12
- Recommended installation screw: Flat, Bugle or Wafer Head #10 x 1 1/2"
  Sheet Metal Screw, Type A Point
- Flash roof curb onto deck according to specifications of the membrane manufacturer.
- 5. Screws not included.