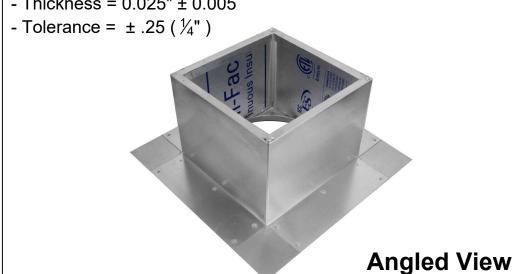

## **Roof Curb Flashing Detail**

- Aluminum Alloy 3003-H14
- Thickness = 0.025"  $\pm 0.005$