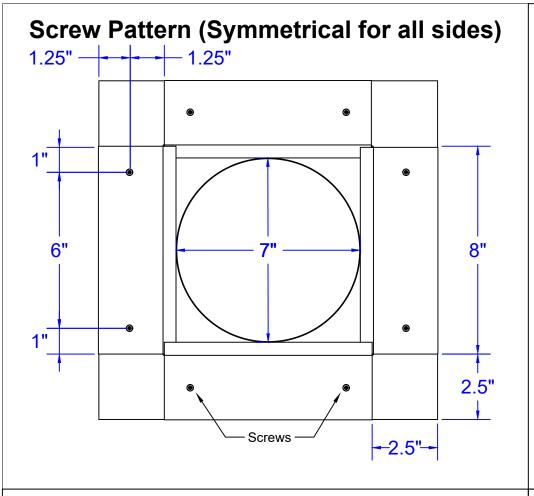

## **Roof Curb Installation Instructions**

- Cut a round hole 7" in diameter in the roof deck.
- Total number of screws needed for flange = 8
- Recommended installation screw: #10 x 1 1/2" Sheet Metal Screw
- Flash roof curb onto deck according to specifications of the membrane manufacturer.
- Screws not included.

**Insulated Roof Curb** Model: RC-5-H6-Ins Inside Opening: 7", Outside Length & Width: 8", Height: 6"