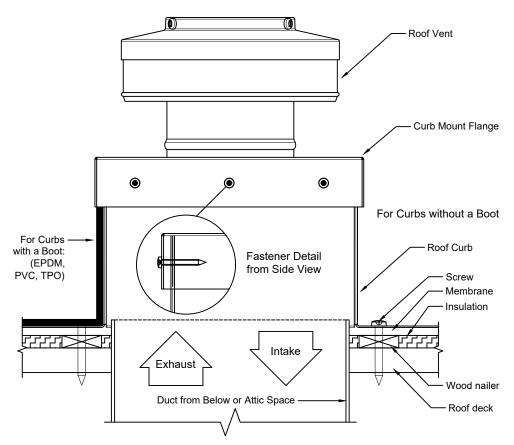

## **Roof Curb Installation Instructions**

- Cut a round hole 7" in diameter in the roof deck.
- Total number of screws needed for flange = 8
- Recommended installation screw: #10 x 1 1/2" Sheet Metal Screw
- Flash roof curb onto deck according to specifications of the membrane manufacturer.
- Screws not included.