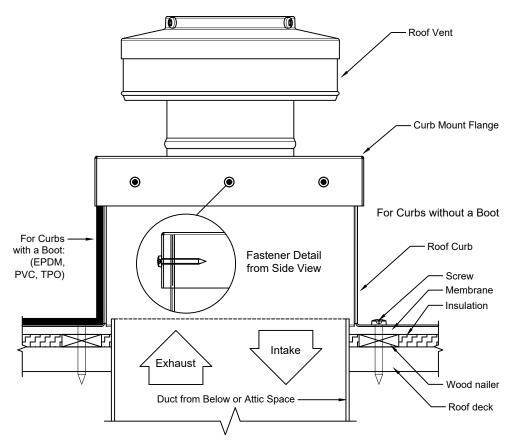

#### **Roof Curb Installation Instructions**

- Cut a round hole 7" in diameter in the roof deck.
- Total number of screws needed for flange = 8
- Recommended installation screw: Flat, Bugle or Wafer Head #10 x 1 1/2" Sheet Metal Screw, Type A Point
- Flash roof curb onto deck according to specifications of the membrane manufacturer.
- Screws not included.

#### **Roof Curb** Model: RC-5-H12

Inside Opening: 7", Outside Length & Width: 8", Height: 12"