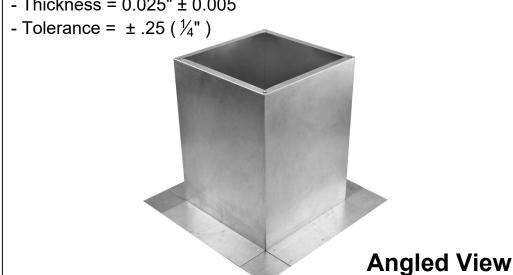

## **Roof Curb Flashing Detail**

- Aluminum Alloy 3003-H14
- Thickness = 0.025"  $\pm 0.005$

#### **Roof Curb** Model: RC-5-H12

Inside Opening: 7", Outside Length & Width: 8", Height: 12"