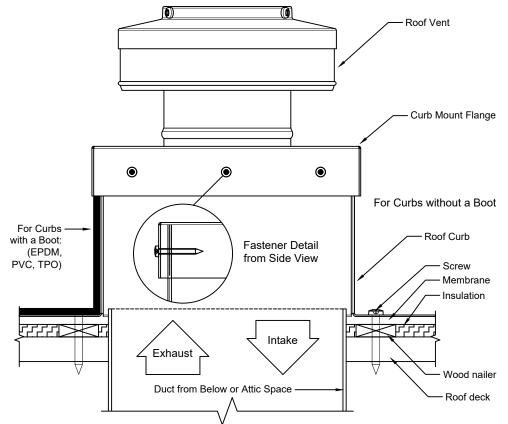

## **Roof Curb Installation Instructions**

- Cut a round hole 7" in diameter in the roof deck.
- Total number of screws needed for flange = 8
- Recommended installation screw: Flat, Bugle or Wafer Head #10 x 1 1/2" Sheet Metal Screw, Type A Point
- Flash roof curb onto deck according to specifications of the membrane manufacturer.
- Screws not included.

## **Insulated Roof Curb** Model: RC-5-H12

Inside Opening: 7", Outside Length & Width: 8", Height: 12"