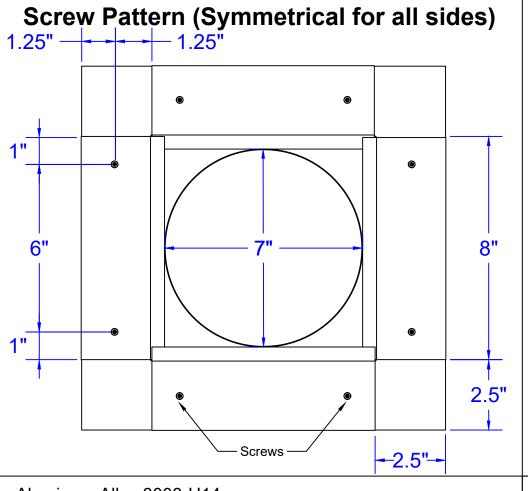

## **Roof Curb Installation Instructions**

- Cut a round hole 7" in diameter in the roof deck.
- Total number of screws needed for flange = 8
- Recommended installation screw: Flat, Bugle or Wafer Head #10 x 1 1/2" Sheet Metal Screw, Type A Point
- Flash roof curb onto deck according to specifications of the membrane manufacturer.
- Screws not included.

## **Insulated Roof Curb** Model: RC-5-H12

Inside Opening: 7", Outside Length & Width: 8", Height: 12"