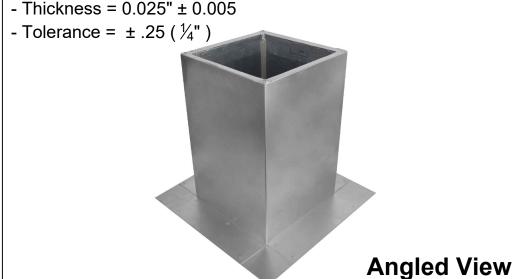

## **Roof Curb Flashing Detail**

- Aluminum Alloy 3003-H14
- Thickness = 0.025"  $\pm 0.005$