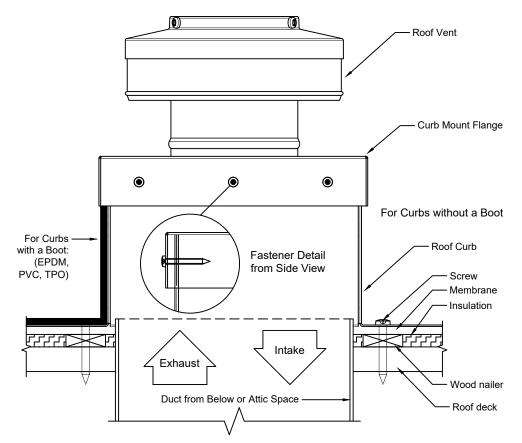

## **Roof Curb Flashing Detail**

- Aluminum Alloy 3003-H14
- Thickness =  $0.040" \pm 0.005$
- Tolerance =  $\pm .25 (\frac{1}{4}")$

## **Roof Curb Installation Instructions**

- 1. Cut a square or round hole 49" in diameter in the roof deck.
- 2. Total number of screws needed for flange = 32
  - 3. Recommended installation screw: **Flat, Bugle or Wafer Head** #10 x 1 1/2" Sheet Metal Screw, Type A Point
- Flash roof curb onto deck according to specifications of the membrane manufacturer.
- 5. Screws not included.

Roof Curb Model: RC-48-H18

Inside Opening: 49", Outside Length & Width: 51", Height: 18"