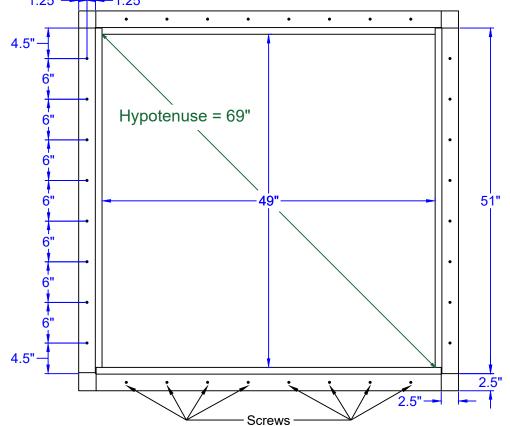

## Screw Pattern (Symmetrical for all sides) 1.25" 1.25"

**Roof Curb Flashing Detail** 

- Aluminum Alloy 3003-H14
- Thickness = 0.040"  $\pm 0.005$
- Tolerance =  $\pm .25 (\frac{1}{4}")$

## **Roof Curb Installation Instructions**

- 1. Cut a square or round hole 49" in diameter in the roof deck.
- 2. Total number of screws needed for flange = 32
- Recommended installation screw: Flat, Bugle or Wafer Head #10 x 1 1/2"
   Sheet Metal Screw, Type A Point
- Flash roof curb onto deck according to specifications of the membrane manufacturer.
- 5. Screws not included.

Insulated Roof Curb Model: RC-48-H18-Ins
Inside Opening: 49", Outside Length & Width: 51", Height: 18"