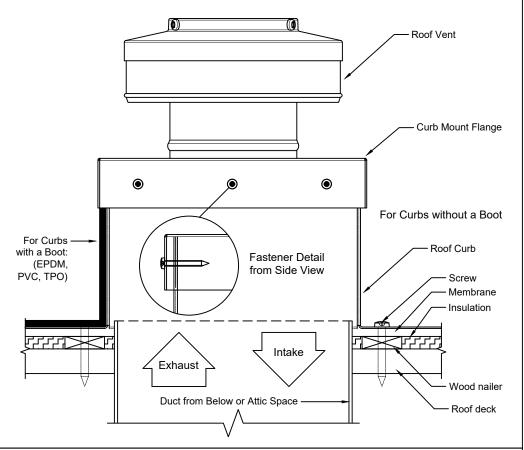

## **Roof Curb Installation Instructions**

- 1. Cut a square or round hole 49" in diameter in the roof deck.
- 2. Total number of screws needed for flange = 32
- Recommended installation screw: Flat, Bugle or Wafer Head #10 x 1 1/2"
   Sheet Metal Screw, Type A Point
- Flash roof curb onto deck according to specifications of the membrane manufacturer.
- 5. Screws not included.

Insulated Roof Curb Model: RC-48-H18-Ins
Inside Opening: 49", Outside Length & Width: 51", Height: 18"