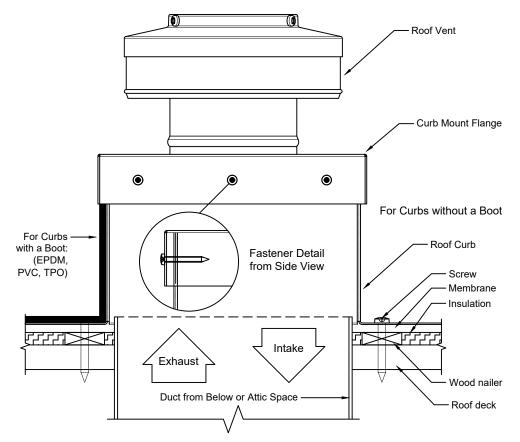

## **Roof Curb Installation Instructions**

- 1. Cut a square or round hole 49" in diameter in the roof deck.
- 2. Total number of screws needed for flange = 32
- 3. Recommended installation screw: **Flat, Bugle or Wafer Head** #10 x 1 1/2" Sheet Metal Screw, Type A Point
- 4. Flash roof curb onto deck according to specifications of the membrane manufacturer.
- 5. Screws not included.

Roof Curb Model: RC-48-H12

Inside Opening: 49", Outside Length & Width: 51", Height: 12"