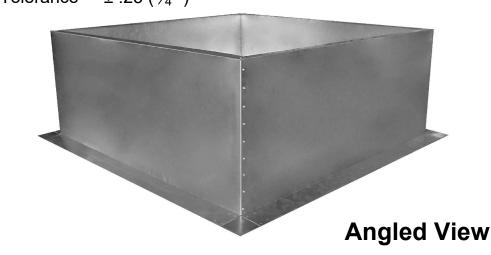

Roof Curb Model: RC-42-H18

Inside Opening: 43", Outside Length & Width: 45", Height: 18"