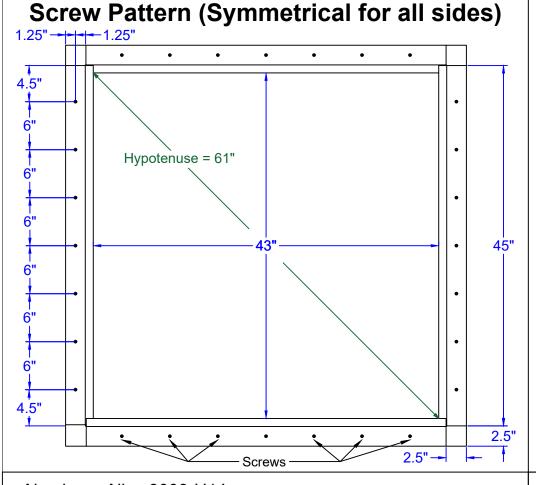

## **Roof Curb Installation Instructions**

- 1. Cut a round hole 43" in diameter in the roof deck.
- 2. Total number of screws needed for flange = 28
- Recommended installation screw: Flat, Bugle or Wafer Head #10 x 1 1/2"
  Sheet Metal Screw, Type A Point
- Flash roof curb onto deck according to specifications of the membrane manufacturer.
- 5. Screws not included.

Roof Curb Model: RC-42-H18

Inside Opening: 43", Outside Length & Width: 45", Height: 18"