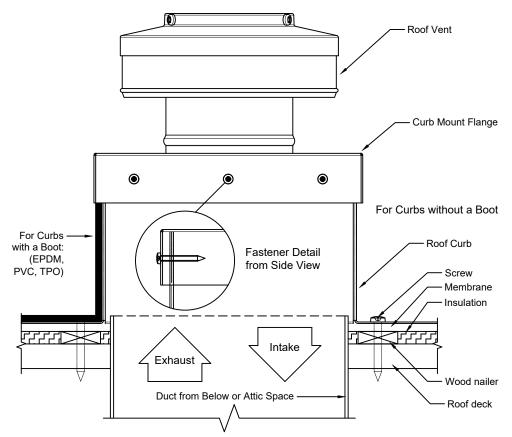

## **Roof Curb Flashing Detail**

- Aluminum Alloy 3003-H14
- Thickness = 0.040"  $\pm 0.005$
- Tolerance =  $\pm .25 (\frac{1}{4}")$

## **Roof Curb Installation Instructions**

- 1. Cut a round hole 43" in diameter in the roof deck.
- 2. Total number of screws needed for flange = 28
- Recommended installation screw: Flat, Bugle or Wafer Head #10 x 1 1/2"
  Sheet Metal Screw, Type A Point
- Flash roof curb onto deck according to specifications of the membrane manufacturer.
- 5. Screws not included.