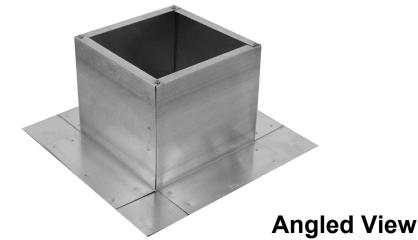

## Roof Curb Model: RC-4-H6

Inside Opening: 6", Outside Length & Width: 7", Height: 6"