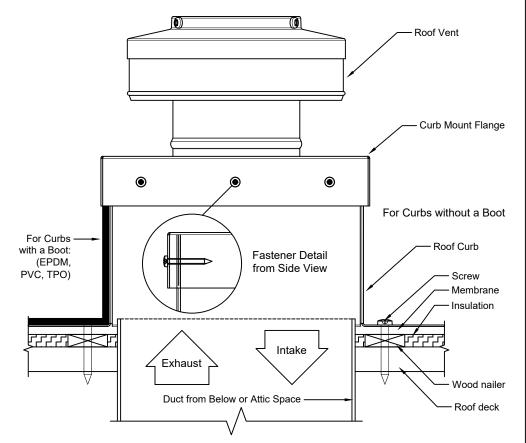

## **Roof Curb Installation Instructions**

- 1. Cut a round hole 6" in diameter in the roof deck.
- 2. Total number of screws needed for flange = 8
- Recommended installation screw: **Flat, Bugle or Wafer Head** #10 x 1 1/2"
  Sheet Metal Screw, Type A Point
- Flash roof curb onto deck according to specifications of the membrane manufacturer.
- 5. Screws not included.