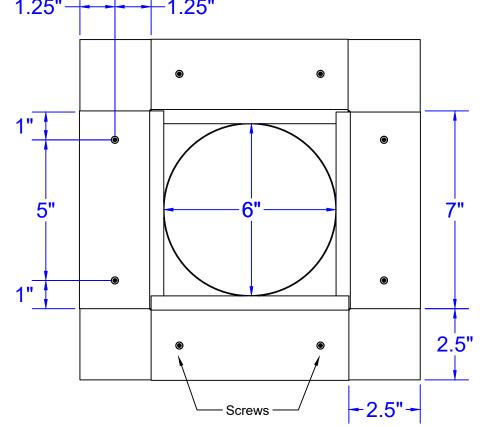

## Screw Pattern (Symmetrical for all sides)

**Roof Curb Flashing Detail** 

- Aluminum Alloy 3003-H14
- Thickness = 0.025"  $\pm 0.005$
- Tolerance =  $\pm .25 (\frac{1}{4}")$

## **Roof Curb Installation Instructions**

- 1. Cut a round hole 6" in diameter in the roof deck.
- 2. Total number of screws needed for flange = 8
- Recommended installation screw: **Flat, Bugle or Wafer Head** #10 x 1 1/2"
  Sheet Metal Screw, Type A Point
- Flash roof curb onto deck according to specifications of the membrane manufacturer.
- 5. Screws not included.

## Roof Curb Model: RC-4-H6

Inside Opening: 6", Outside Length & Width: 7", Height: 6"