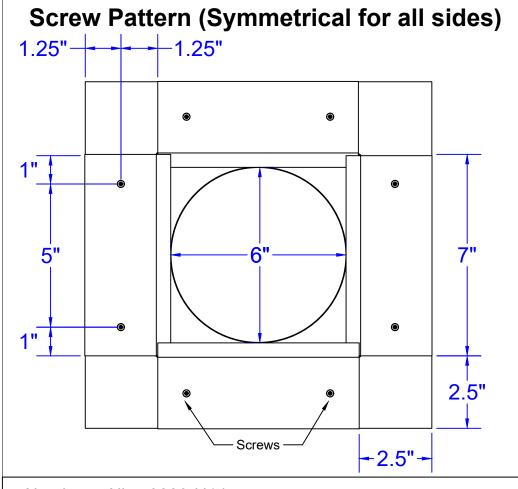

## **Roof Curb Installation Instructions**

- Cut a round hole 6" in diameter in the roof deck.
- Total number of screws needed for flange = 8
- Recommended installation screw: Flat, Bugle or Wafer Head #10 x 1 1/2" Sheet Metal Screw, Type A Point
- Flash roof curb onto deck according to specifications of the membrane manufacturer.
- Screws not included.

**Insulated Roof Curb** Model: RC-4-H6-Ins Inside Opening: 6", Outside Length & Width: 7", Height: 6"