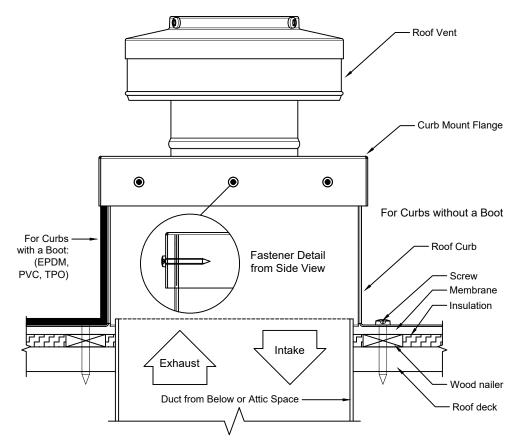

## **Roof Curb Installation Instructions**

- Cut a round hole 6" in diameter in the roof deck.
- Total number of screws needed for flange = 8
- Recommended installation screw: Flat, Bugle or Wafer Head #10 x 1 1/2" Sheet Metal Screw, Type A Point
- Flash roof curb onto deck according to specifications of the membrane manufacturer.
- Screws not included.

**Insulated Roof Curb** Model: RC-4-H6-Ins Inside Opening: 6", Outside Length & Width: 7", Height: 6"