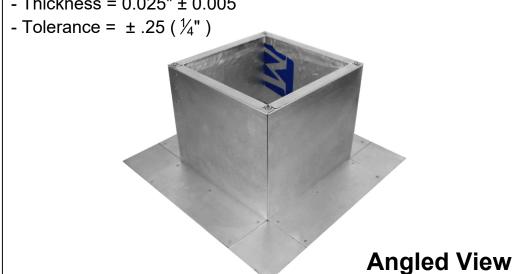

## **Roof Curb Flashing Detail**

- Aluminum Alloy 3003-H14
- Thickness = 0.025"  $\pm 0.005$