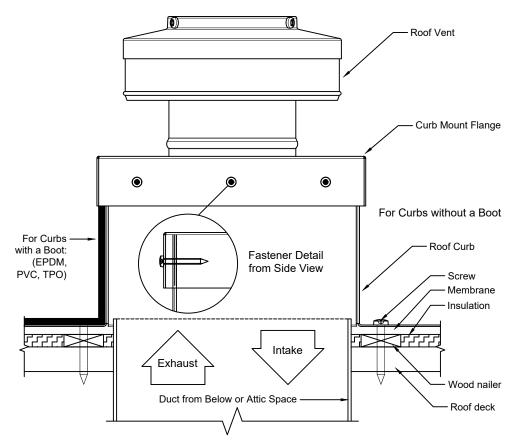

#### **Roof Curb Installation Instructions**

- 1. Cut a round hole 6" in diameter in the roof deck.
- 2. Total number of screws needed for flange = 8
- 3. Recommended installation screw: **Flat, Bugle or Wafer Head** #10 x 1 1/2" Sheet Metal Screw, Type A Point
- Flash roof curb onto deck according to specifications of the membrane manufacturer.
- 5. Screws not included.

#### Roof Curb Model: RC-4-H12

Inside Opening: 6", Outside Length & Width: 7", Height: 12"