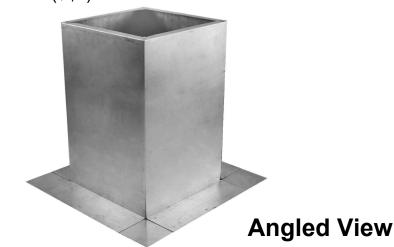

#### Roof Curb Model: RC-4-H12

Inside Opening: 6", Outside Length & Width: 7", Height: 12"