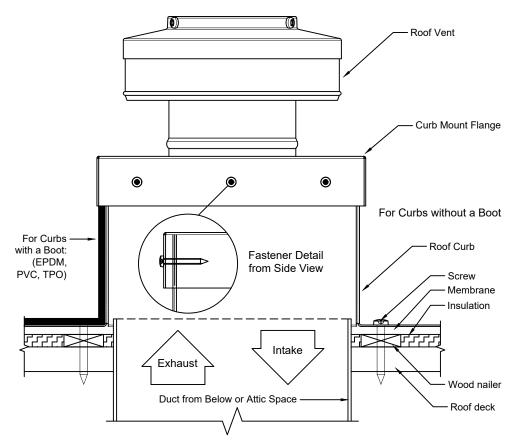

## **Roof Curb Installation Instructions**

- 1. Cut a square or round hole 37" in diameter in the roof deck.
- 2. Total number of screws needed for flange = 24
- 3. Recommended installation screw: **Flat, Bugle or Wafer Head** #10 x 1 1/2" Sheet Metal Screw, Type A Point
- Flash roof curb onto deck according to specifications of the membrane manufacturer.
- 5. Screws not included.

Roof Curb Model: RC-36-H18

Inside Opening: 37", Outside Length & Width: 39", Height: 18"