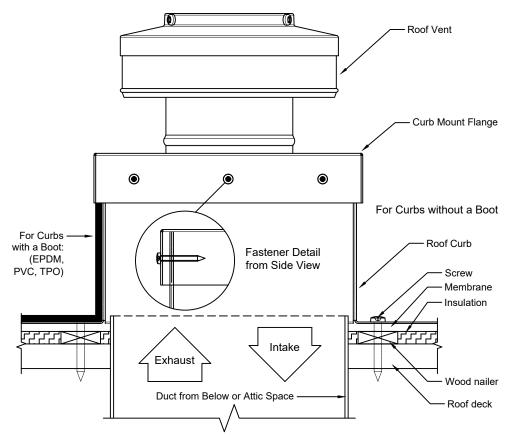

## **Roof Curb Installation Instructions**

- 1. Cut a square or round hole 37" in diameter in the roof deck.
- 2. Total number of screws needed for flange = 24
- Recommended installation screw: Flat, Bugle or Wafer Head #10 x 1 1/2"
   Sheet Metal Screw, Type A Point
- Flash roof curb onto deck according to specifications of the membrane manufacturer.
- 5. Screws not included.

Insulated Roof Curb Model: RC-36-H18-Ins
Inside Opening: 37", Outside Length & Width: 39", Height: 18"