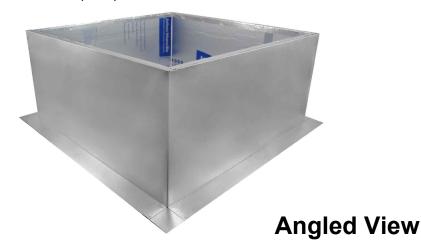

Insulated Roof Curb Model: RC-36-H18-Ins
Inside Opening: 37", Outside Length & Width: 39", Height: 18"