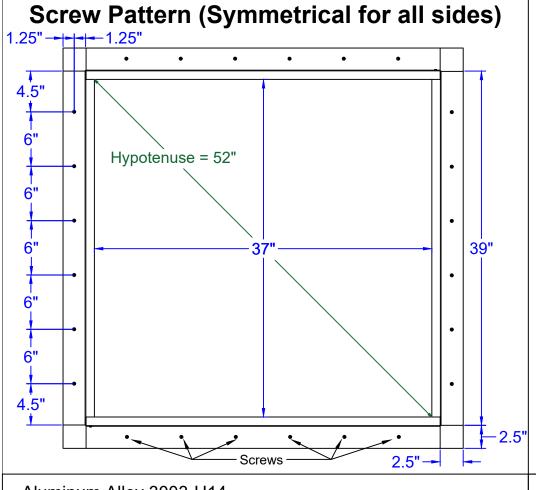

## **Roof Curb Flashing Detail**

- Aluminum Alloy 3003-H14
- Thickness =  $0.040" \pm 0.005$
- Tolerance =  $\pm .25 (\frac{1}{4}")$

## **Roof Curb Installation Instructions**

- 1. Cut a square or round hole 37" in diameter in the roof deck.
- 2. Total number of screws needed for flange = 24
- Recommended installation screw: Flat, Bugle or Wafer Head #10 x 1 1/2"
   Sheet Metal Screw, Type A Point
- Flash roof curb onto deck according to specifications of the membrane manufacturer.
- 5. Screws not included.

Insulated Roof Curb Model: RC-36-H18-Ins
Inside Opening: 37", Outside Length & Width: 39", Height: 18"