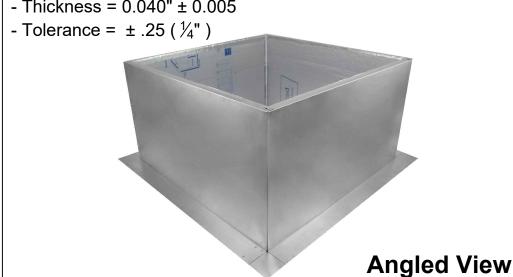

## **Roof Curb Flashing Detail**

- Aluminum Alloy 3003-H14
- Thickness = 0.040"  $\pm 0.005$

**Insulated Roof Curb** Model: RC-30-H18-Ins Inside Opening: 31", Outside Length & Width: 33", Height: 18"