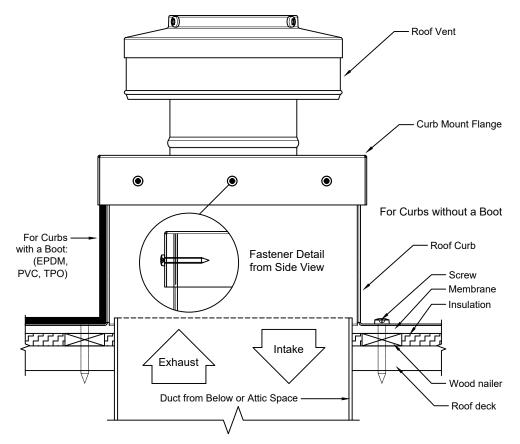

## **Roof Curb Installation Instructions**

- Cut a square or round hole 31" in diameter in the roof deck.
- Total number of screws needed for flange = 24
- Recommended installation screw: Flat, Bugle or Wafer Head #10 x 1 1/2" Sheet Metal Screw, Type A Point
- Flash roof curb onto deck according to specifications of the membrane manufacturer.
- Screws not included.

**Insulated Roof Curb** Model: RC-30-H18-Ins Inside Opening: 31", Outside Length & Width: 33", Height: 18"