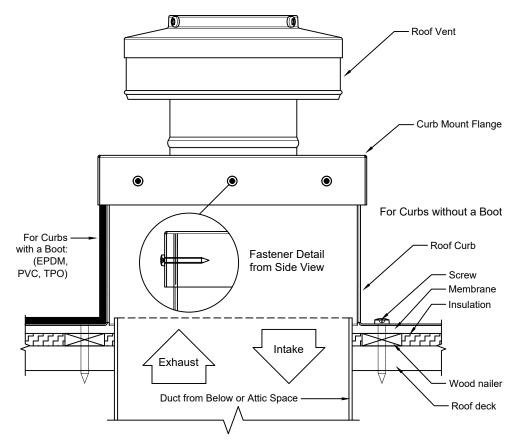

## **Roof Curb Flashing Detail**

- Aluminum Alloy 3003-H14
- Thickness =  $0.040" \pm 0.005$
- Tolerance =  $\pm .25 (\frac{1}{4}")$

## **Roof Curb Installation Instructions**

- 1. Cut a square or round hole 31" in diameter in the roof deck.
- 2. Total number of screws needed for flange = 24
- 3. Recommended installation screw: **Flat, Bugle or Wafer Head** #10 x 1 1/2" Sheet Metal Screw, Type A Point
- Flash roof curb onto deck according to specifications of the membrane manufacturer.
- 5. Screws not included.

Roof Curb Model: RC-30-H12

Inside Opening: 31", Outside Length & Width: 33", Height: 12"