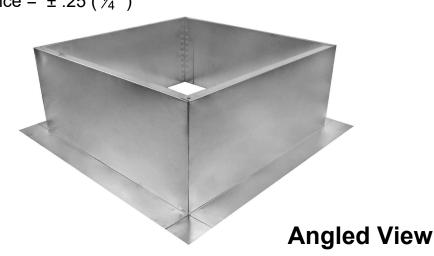

## **Roof Curb Flashing Detail**

- Aluminum Alloy 3003-H14
- Thickness =  $0.040" \pm 0.005$
- Tolerance =  $\pm .25 (\frac{1}{4}")$

Roof Curb Model: RC-30-H12

Inside Opening: 31", Outside Length & Width: 33", Height: 12"