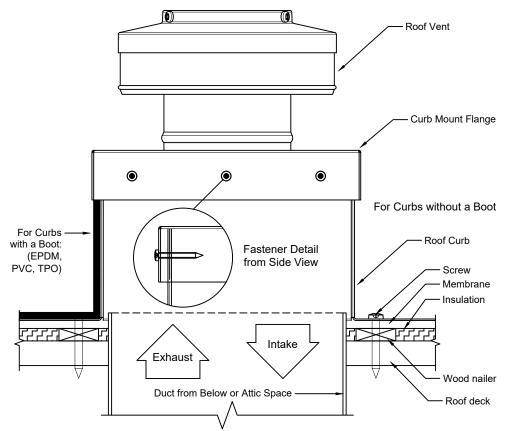

## **Roof Curb Installation Instructions**

- Cut a square or round hole 31" in diameter in the roof deck.
- Total number of screws needed for flange = 24
- Recommended installation screw: Flat, Bugle or Wafer Head #10 x 1 1/2" Sheet Metal Screw, Type A Point
- Flash roof curb onto deck according to specifications of the membrane manufacturer.
- Screws not included.