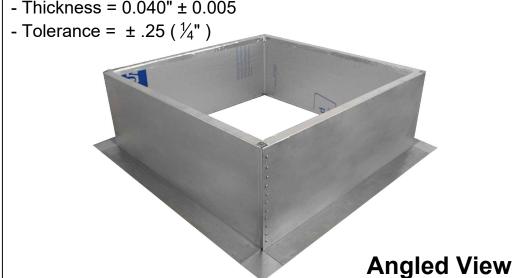

## **Roof Curb Flashing Detail**

- Aluminum Alloy 3003-H14
- Thickness = 0.040"  $\pm 0.005$

**Insulated Roof Curb** Model: RC-30-H12-Ins Inside Opening: 31", Outside Length & Width: 33", Height: 12"