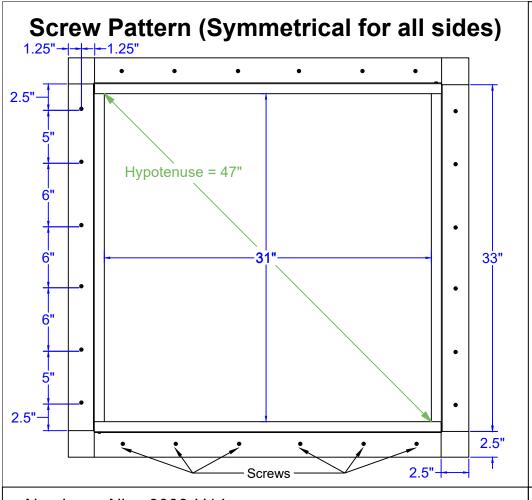

## **Roof Curb Installation Instructions**

- Cut a square or round hole 31" in diameter in the roof deck.
- Total number of screws needed for flange = 24
- Recommended installation screw: Flat, Bugle or Wafer Head #10 x 1 1/2" Sheet Metal Screw, Type A Point
- Flash roof curb onto deck according to specifications of the membrane manufacturer.
- Screws not included.

**Insulated Roof Curb** Model: RC-30-H12-Ins Inside Opening: 31", Outside Length & Width: 33", Height: 12"