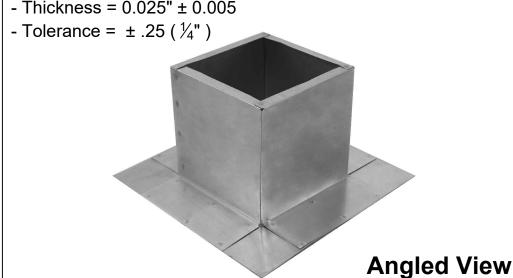

## **Roof Curb Flashing Detail**

- Aluminum Alloy 3003-H14
- Thickness = 0.025"  $\pm 0.005$