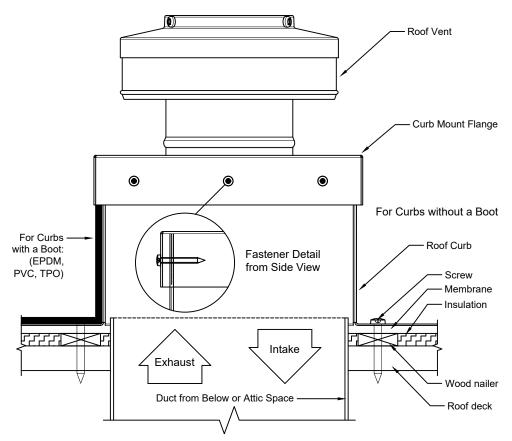

### **Roof Curb Installation Instructions**

- Cut a round hole 5" in diameter in the roof deck.
- Total number of screws needed for flange = 8
- Recommended installation screw: Flat, Bugle or Wafer Head #10 x 1 1/2" Sheet Metal Screw, Type A Point
- Flash roof curb onto deck according to specifications of the membrane manufacturer.
- Screws not included.

#### **Roof Curb** Model: RC-3-H6

Inside Diameter: 5", Outside Length & Width: 6", Height: 6"