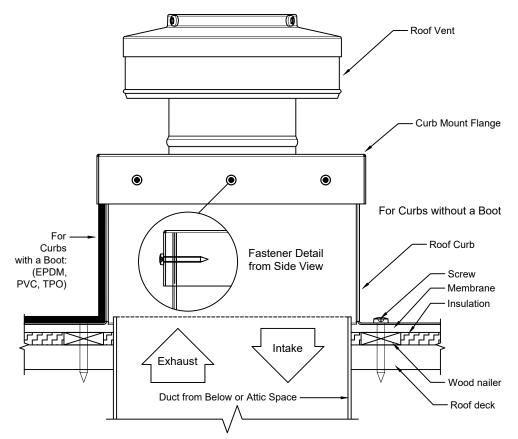

## **Roof Curb Installation Instructions**

- 1. Cut a round hole 5" in diameter in the roof deck.
- 2. Total number of screws needed for flange = 8
- Recommended installation screw: Flat, Bugle or Wafer Head #10 x 1 1/2"
   Sheet Metal Screw, Type A Point
- Flash roof curb onto deck according to specifications of the membrane manufacturer.
- 5. Screws not included.

Insulated Roof Curb Model: RC-3-H6-Ins
Inside Diameter: 5", Outside Length & Width: 6", Height: 6"