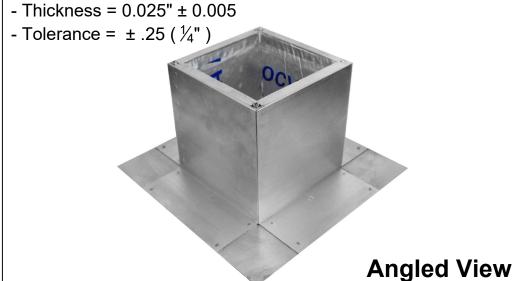

## **Screw Pattern (Symmetrical for all Sides)** 1.25" 1.25"-6" 2.5" Screws 2.5"-

## **Roof Curb Flashing Detail**



- Aluminum Alloy 3003-H14



## **Roof Curb Installation Instructions**

- 1. Cut a round hole 5" in diameter in the roof deck.
- 2. Total number of screws needed for flange = 8
- Recommended installation screw: Flat, Bugle or Wafer Head #10 x 1 1/2"
   Sheet Metal Screw, Type A Point
- Flash roof curb onto deck according to specifications of the membrane manufacturer.
- 5. Screws not included.

Insulated Roof Curb Model: RC-3-H6-Ins
Inside Diameter: 5", Outside Length & Width: 6", Height: 6"



## **Active Ventilation Products, Inc.**

11/7/2023