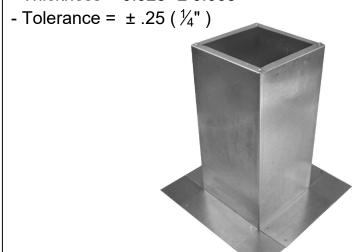

## **Roof Curb Flashing Detail**

- Aluminum Alloy 3003-H14
- Thickness = 0.025"  $\pm 0.005$

Angled View

#### Roof Curb Model: RC-3-H12

Inside Opening: 5", Outside Length & Width: 6", Height: 12"