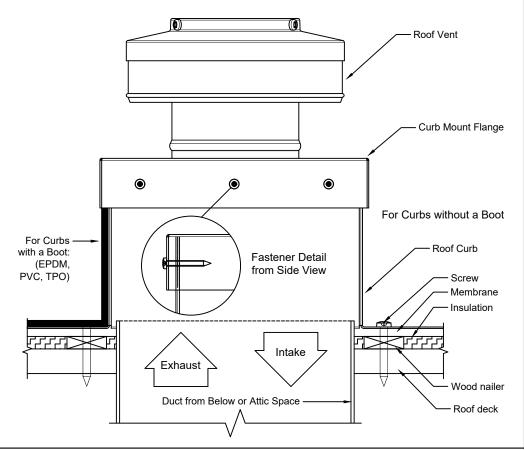

### **Roof Curb Installation Instructions**

- 1. Cut a round hole 5" in diameter in the roof deck.
- 2. Total number of screws needed for flange = 8
- 3. Recommended installation screw: **Flat, Bugle or Wafer Head** #10 x 1 1/2" Sheet Metal Screw, Type A Point
- Flash roof curb onto deck according to specifications of the membrane manufacturer.
- 5. Screws not included.