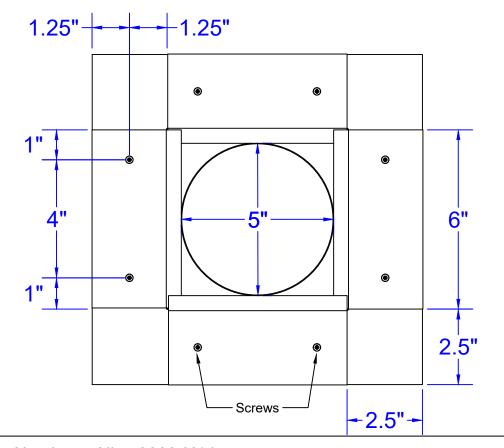

# Screw Pattern (Symmetrical for all Sides)

### **Roof Curb Installation Instructions**

- 1. Cut a round hole 5" in diameter in the roof deck.
- 2. Total number of screws needed for flange = 8
- 3. Recommended installation screw: **Flat, Bugle or Wafer Head** #10 x 1 1/2" Sheet Metal Screw, Type A Point
- Flash roof curb onto deck according to specifications of the membrane manufacturer.
- 5. Screws not included.

#### Roof Curb Model: RC-3-H12

Inside Opening: 5", Outside Length & Width: 6", Height: 12"