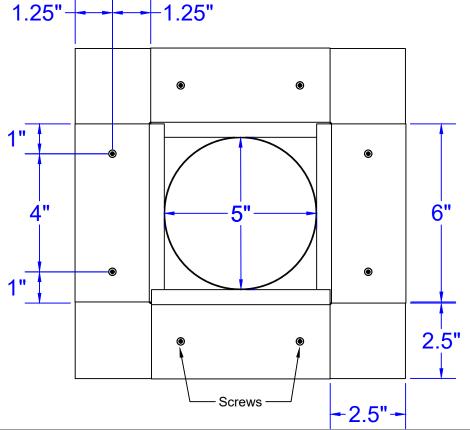

# Screw Pattern (Symmetrical for all Sides)

### **Roof Curb Installation Instructions**

- 1. Cut a round hole 5" in diameter in the roof deck.
- 2. Total number of screws needed for flange = 8
- Recommended installation screw: Flat, Bugle or Wafer Head #10 x 1 1/2"
  Sheet Metal Screw, Type A Point
- 4. Flash roof curb onto deck according to specifications of the membrane manufacturer.
- 5. Screws not included.