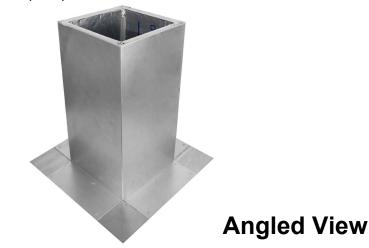

#### Insulated Roof Curb Model: RC-3-H12-Ins

Inside Diameter: 5", Outside Length & Width: 6", Height: 12"