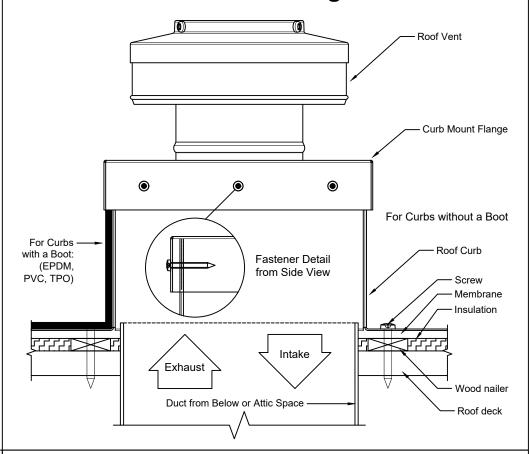

## **Roof Curb Flashing Detail**

- Aluminum Alloy 3003-H14
- Thickness = 0.025"  $\pm 0.005$
- Tolerance =  $\pm .25 (\frac{1}{4}")$

### **Roof Curb Installation Instructions**

- 1. Cut a round hole 5" in diameter in the roof deck.
- 2. Total number of screws needed for flange = 8
- Recommended installation screw: Flat, Bugle or Wafer Head #10 x 1 1/2"
  Sheet Metal Screw, Type A Point
- 4. Flash roof curb onto deck according to specifications of the membrane manufacturer.
- 5. Screws not included.

#### Insulated Roof Curb Model: RC-3-H12-Ins

Inside Diameter: 5", Outside Length & Width: 6", Height: 12"