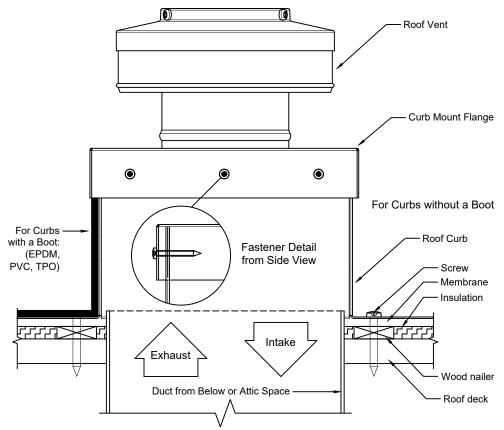

## **Roof Curb Installation Instructions**

- 1. Cut a square or round hole 25" in diameter in the roof deck.
- 2. Total number of screws needed for flange = 20
- Recommended installation screw: **Flat, Bugle or Wafer Head** #10 x 1 1/2"
  Sheet Metal Screw, Type A Point
- Flash roof curb onto deck according to specifications of the membrane manufacturer.
- 5. Screws not included.

Insulated Roof Curb Model: RC-24-H6-Ins Inside Opening: 25", Outside Length & Width: 27", Height: 6"