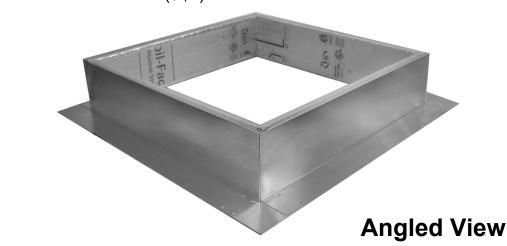

## **Roof Curb Flashing Detail**

- Aluminum Alloy 3003-H14
- Thickness = 0.040"  $\pm 0.005$
- Tolerance =  $\pm .25 (\frac{1}{4}")$

Insulated Roof Curb Model: RC-24-H6-Ins Inside Opening: 25", Outside Length & Width: 27", Height: 6"