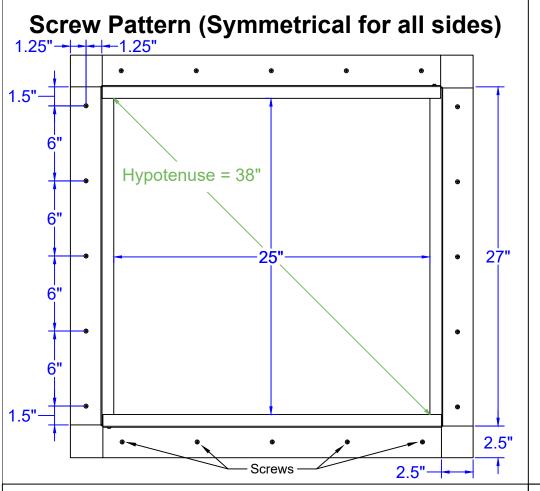

## **Roof Curb Installation Instructions**

- 1. Cut a square or round hole 25" in diameter in the roof deck.
- 2. Total number of screws needed for flange = 20
- Recommended installation screw: **Flat, Bugle or Wafer Head** #10 x 1 1/2"
  Sheet Metal Screw, Type A Point
- Flash roof curb onto deck according to specifications of the membrane manufacturer.
- 5. Screws not included.

Insulated Roof Curb Model: RC-24-H6-Ins Inside Opening: 25", Outside Length & Width: 27", Height: 6"