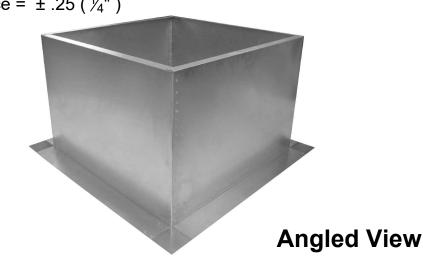

## **Roof Curb Flashing Detail**

- Aluminum Alloy 3003-H14
- Thickness = 0.040"  $\pm 0.005$
- Tolerance =  $\pm .25 (\frac{1}{4}")$

Roof Curb Model: RC-24-H18

Inside Opening: 25", Outside Length & Width: 27", Height: 18"