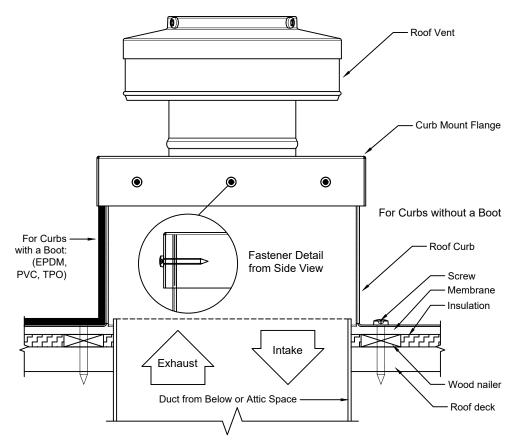

## **Roof Curb Installation Instructions**

- 1. Cut a square or round hole 25" in diameter in the roof deck.
- 2. Total number of screws needed for flange = 20
- Recommended installation screw: **Flat, Bugle or Wafer Head** #10 x 1 1/2" Sheet Metal Screw, Type A Point
- Flash roof curb onto deck according to specifications of the membrane manufacturer.
- 5. Screws not included.

Roof Curb Model: RC-24-H18

Inside Opening: 25", Outside Length & Width: 27", Height: 18"