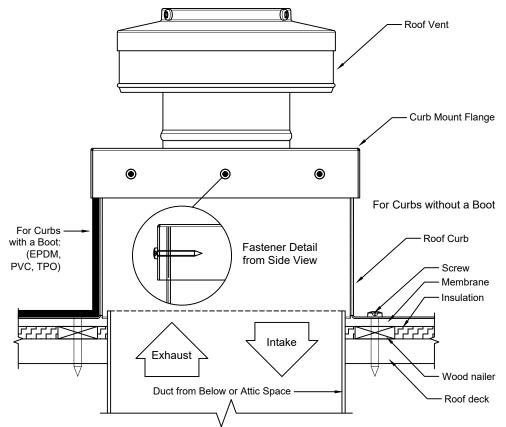

## **Roof Curb Installation Instructions**

- Cut a square or round hole 25" in diameter in the roof deck.
- Total number of screws needed for flange = 20
- Recommended installation screw: Flat, Bugle or Wafer Head #10 x 1 1/2" Sheet Metal Screw, Type A Point
- Flash roof curb onto deck according to specifications of the membrane manufacturer.
- Screws not included.

**Insulated Roof Curb** Model: RC-24-H18-Ins Inside Opening: 25", Outside Length & Width: 27", Height: 18"