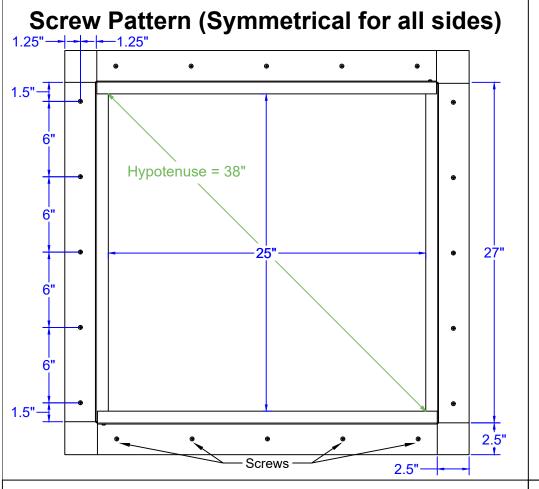

## **Roof Curb Installation Instructions**

- Cut a square or round hole 25" in diameter in the roof deck.
- Total number of screws needed for flange = 20
- Recommended installation screw: Flat, Bugle or Wafer Head #10 x 1 1/2" Sheet Metal Screw, Type A Point
- Flash roof curb onto deck according to specifications of the membrane manufacturer.
- Screws not included.

**Insulated Roof Curb** Model: RC-24-H18-Ins Inside Opening: 25", Outside Length & Width: 27", Height: 18"