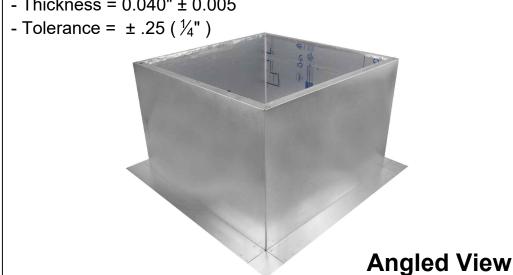

## **Roof Curb Flashing Detail**

- Aluminum Alloy 3003-H14
- Thickness = 0.040"  $\pm 0.005$

**Insulated Roof Curb** Model: RC-24-H18-Ins Inside Opening: 25", Outside Length & Width: 27", Height: 18"