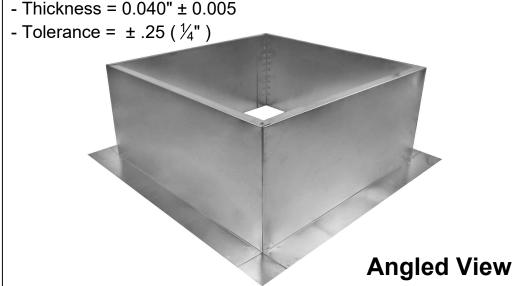

## **Roof Curb Flashing Detail**

- Aluminum Alloy 3003-H14
- Thickness = 0.040"  $\pm 0.005$

**Roof Curb** Model: RC-24-H12

Inside Opening: 25", Outside Length & Width: 27", Height: 12"