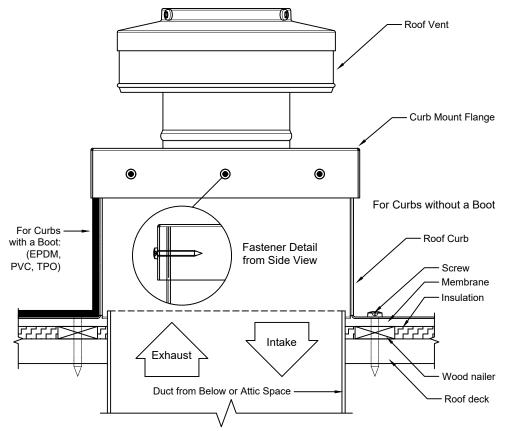

## **Roof Curb Installation Instructions**

- Cut a square or round hole 25" in diameter in the roof deck.
- Total number of screws needed for flange = 20
- Recommended installation screw: Flat, Bugle or Wafer Head #10 x 1 1/2" Sheet Metal Screw, Type A Point
- Flash roof curb onto deck according to specifications of the membrane manufacturer.
- Screws not included.

**Roof Curb** Model: RC-24-H12

Inside Opening: 25", Outside Length & Width: 27", Height: 12"