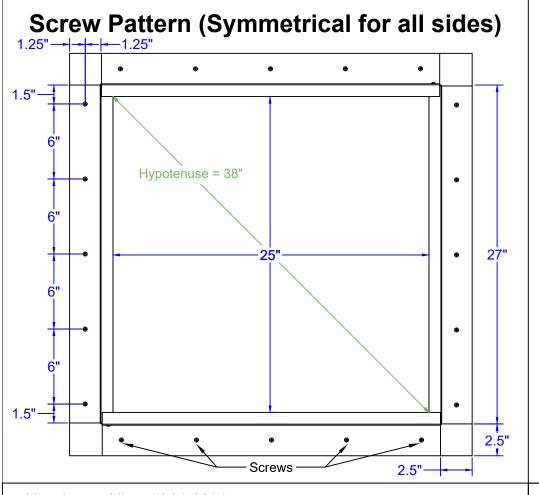

## **Roof Curb Installation Instructions**

- Cut a square or round hole 25" in diameter in the roof deck.
- Total number of screws needed for flange = 20
- Recommended installation screw: Flat, Bugle or Wafer Head #10 x 1 1/2" Sheet Metal Screw, Type A Point
- Flash roof curb onto deck according to specifications of the membrane manufacturer.
- Screws not included.

**Roof Curb** Model: RC-24-H12

Inside Opening: 25", Outside Length & Width: 27", Height: 12"