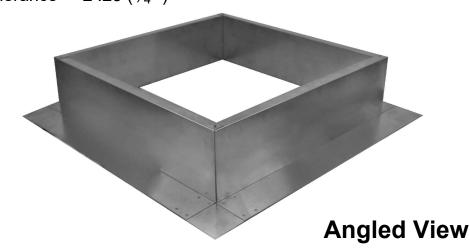

## **Roof Curb Flashing Detail**

- Aluminum Alloy 3003-H14
- Thickness = 0.040"  $\pm 0.005$
- Tolerance =  $\pm .25 (\frac{1}{4}")$

#### Roof Curb Model: RC-20-H6

Inside Opening: 21", Outside Length & Width: 23", Height: 6"