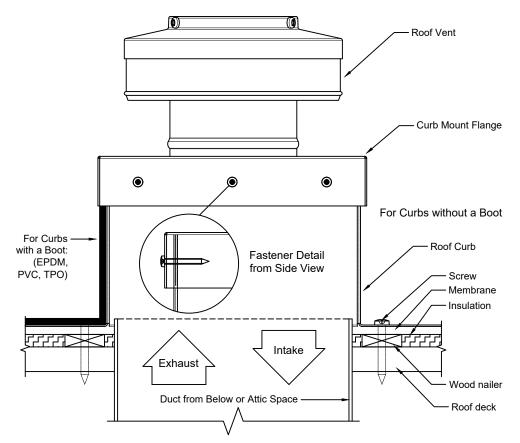

#### **Roof Curb Installation Instructions**

- 1. Cut a square or round hole 21" in diameter in the roof deck.
- 2. Total number of screws needed for flange = 20
- 3. Recommended installation screw: **Flat, Bugle or Wafer Head** #10 x 1 1/2" Sheet Metal Screw, Type A Point
- Flash roof curb onto deck according to specifications of the membrane manufacturer.
- 5. Screws not included.

#### Roof Curb Model: RC-20-H6

Inside Opening: 21", Outside Length & Width: 23", Height: 6"