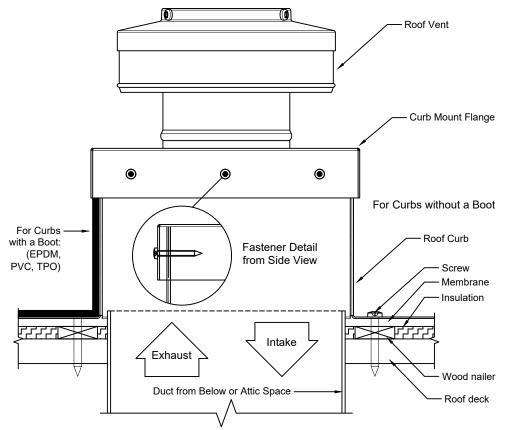

## **Roof Curb Installation Instructions**

- Cut a square or round hole 21" in diameter in the roof deck.
- Total number of screws needed for flange = 20
- Recommended installation screw: Flat, Bugle or Wafer Head #10 x 1 1/2" Sheet Metal Screw, Type A Point
- Flash roof curb onto deck according to specifications of the membrane manufacturer.
- Screws not included.

**Roof Curb** Model: RC-20-H18

Inside Opening: 21", Outside Length & Width: 23", Height: 18"