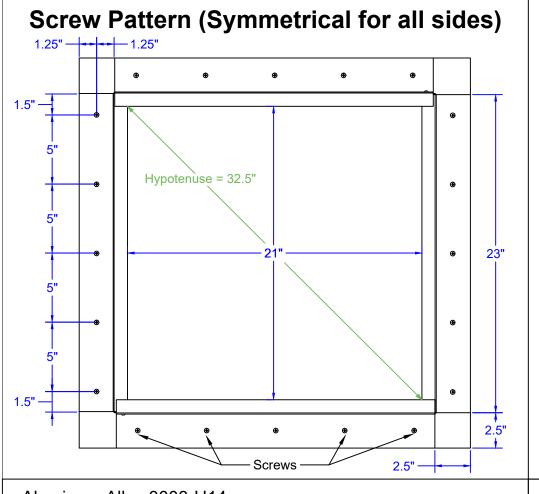

## **Roof Curb Installation Instructions**

- Cut a square or round hole 21" in diameter in the roof deck.
- Total number of screws needed for flange = 20
- Recommended installation screw: Flat, Bugle or Wafer Head #10 x 1 1/2" Sheet Metal Screw, Type A Point
- Flash roof curb onto deck according to specifications of the membrane manufacturer.
- Screws not included.

**Roof Curb** Model: RC-20-H18

Inside Opening: 21", Outside Length & Width: 23", Height: 18"