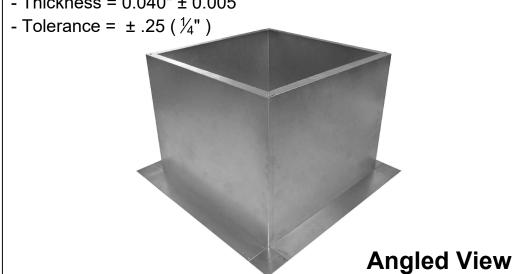

## **Roof Curb Flashing Detail**

- Aluminum Alloy 3003-H14
- Thickness = 0.040"  $\pm 0.005$

**Roof Curb** Model: RC-20-H18

Inside Opening: 21", Outside Length & Width: 23", Height: 18"