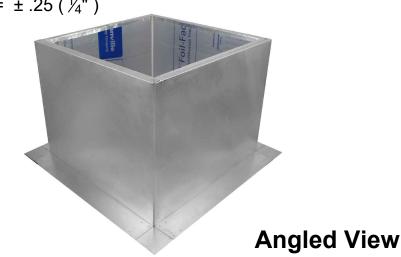

## **Roof Curb Flashing Detail**

- Aluminum Alloy 3003-H14
- Thickness = 0.040"  $\pm 0.005$
- Tolerance =  $\pm .25 (\frac{1}{4}")$

Insulated Roof Curb Model: RC-20-H18-Ins
Inside Opening: 21", Outside Length & Width: 23", Height: 18"