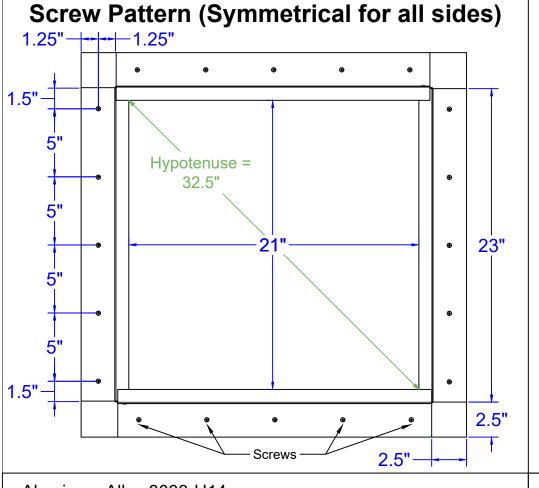

## **Roof Curb Installation Instructions**

- 1. Cut a square or round hole 21" in diameter in the roof deck.
- 2. Total number of screws needed for flange = 20
- Recommended installation screw: **Flat, Bugle or Wafer Head** #10 x 1 1/2" Sheet Metal Screw, Type A Point
- Flash roof curb onto deck according to specifications of the membrane manufacturer.
- 5. Screws not included.

Insulated Roof Curb Model: RC-20-H18-Ins
Inside Opening: 21", Outside Length & Width: 23", Height: 18"