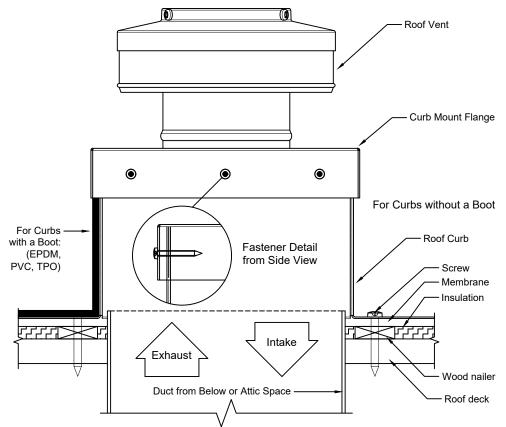

## **Roof Curb Installation Instructions**

- 1. Cut a square or round hole 21" in diameter in the roof deck.
- 2. Total number of screws needed for flange = 20
- Recommended installation screw: **Flat, Bugle or Wafer Head** #10 x 1 1/2" Sheet Metal Screw, Type A Point
- Flash roof curb onto deck according to specifications of the membrane manufacturer.
- 5. Screws not included.