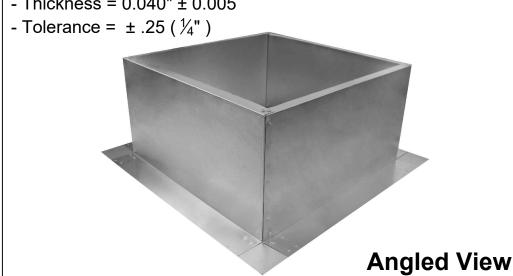

## **Roof Curb Flashing Detail**

- Aluminum Alloy 3003-H14
- Thickness = 0.040"  $\pm 0.005$

**Roof Curb** Model: RC-20-H12

Inside Opening: 21", Outside Length & Width: 23", Height: 12"