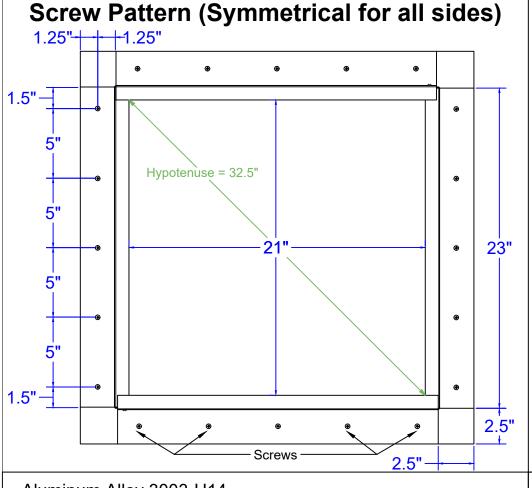

## **Roof Curb Installation Instructions**

- Cut a square or round hole 21" in diameter in the roof deck.
- Total number of screws needed for flange = 20
- Recommended installation screw: Flat, Bugle or Wafer Head #10 x 1 1/2" Sheet Metal Screw, Type A Point
- Flash roof curb onto deck according to specifications of the membrane manufacturer.
- Screws not included.

**Roof Curb** Model: RC-20-H12

Inside Opening: 21", Outside Length & Width: 23", Height: 12"