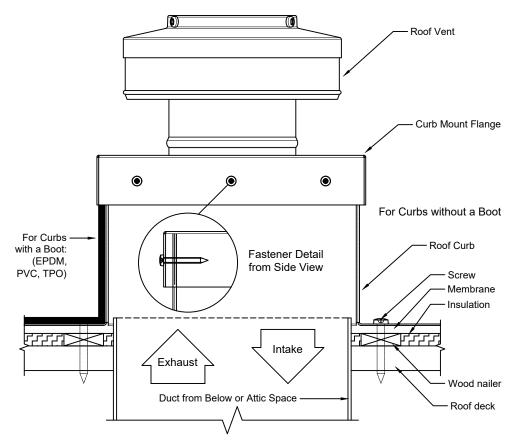

## **Roof Curb Flashing Detail**

- Aluminum Alloy 3003-H14
- Thickness = 0.040"  $\pm 0.005$

## **Roof Curb Installation Instructions**

- Cut a square or round hole 21" in diameter in the roof deck.
- Total number of screws needed for flange = 20
- Recommended installation screw: Flat, Bugle or Wafer Head #10 x 1 1/2" Sheet Metal Screw, Type A Point
- Flash roof curb onto deck according to specifications of the membrane manufacturer.
- Screws not included.

**Roof Curb** Model: RC-20-H12

Inside Opening: 21", Outside Length & Width: 23", Height: 12"