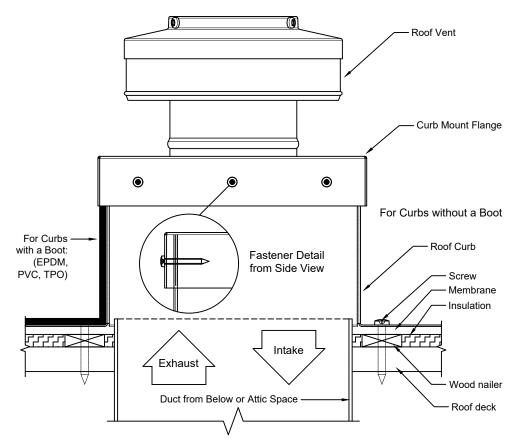

## **Roof Curb Installation Instructions**

- Cut a square or round hole 19" in diameter in the roof deck.
- Total number of screws needed for flange = 16
- Recommended installation screw: Flat, Bugle or Wafer Head #10 x 1 1/2" Sheet Metal Screw, Type A Point
- Flash roof curb onto deck according to specifications of the membrane manufacturer.
- Screws not included.