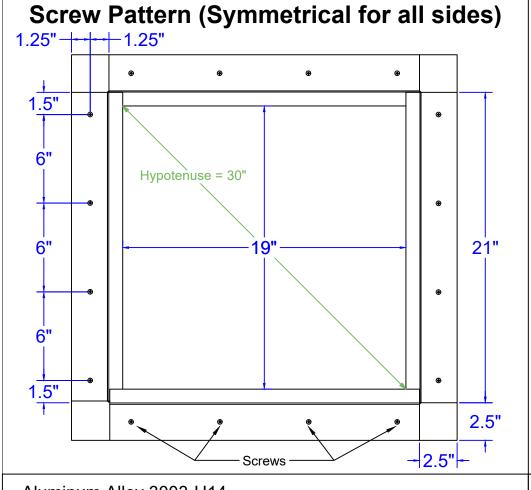

## **Roof Curb Installation Instructions**

- Cut a square or round hole 19" in diameter in the roof deck.
- Total number of screws needed for flange = 16
- Recommended installation screw: Flat, Bugle or Wafer Head #10 x 1 1/2" Sheet Metal Screw, Type A Point
- Flash roof curb onto deck according to specifications of the membrane manufacturer.
- Screws not included.

## **Roof Curb** Model: RC-18-H6

Inside Opening: 19", Outside Length & Width: 21", Height: 6"