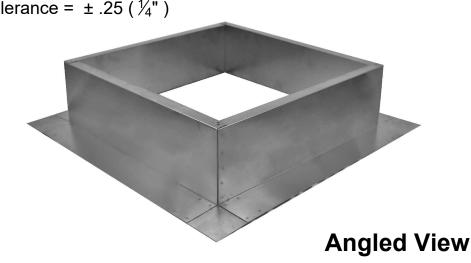

## **Roof Curb Flashing Detail**

- Aluminum Alloy 3003-H14
- Thickness = 0.040"  $\pm 0.005$
- Tolerance =  $\pm .25 (\frac{1}{4}")$

## **Roof Curb** Model: RC-18-H6

Inside Opening: 19", Outside Length & Width: 21", Height: 6"