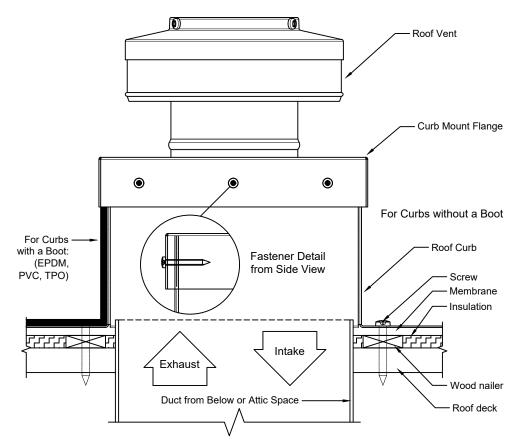

## **Roof Curb Installation Instructions**

- 1. Cut a square or round hole 19" in diameter in the roof deck.
- 2. Total number of screws needed for flange = 16
- Recommended installation screw: Flat, Bugle or Wafer Head #10 x 1 1/2" Sheet Metal Screw, Type A Point
- Flash roof curb onto deck according to specifications of the membrane manufacturer.
- 5. Screws not included.

Insulated Roof Curb Model: RC-18-H6-Ins Inside Opening: 19", Outside Length & Width: 21", Height: 6"

**Active Ventilation Products, Inc.** 

11/15/2023