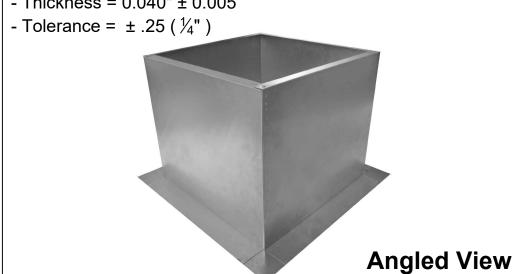

## **Roof Curb Flashing Detail**

- Aluminum Alloy 3003-H14
- Thickness = 0.040"  $\pm 0.005$

**Roof Curb** Model: RC-18-H18

Inside Opening: 19", Outside Length & Width: 21", Height: 18"