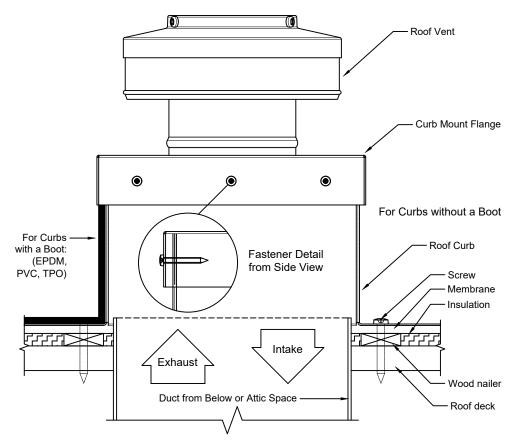

## **Roof Curb Installation Instructions**

- Cut a square or round hole 19" in diameter in the roof deck.
- Total number of screws needed for flange = 16
- Recommended installation screw: Flat, Bugle or Wafer Head #10 x 1 1/2" Sheet Metal Screw, Type A Point
- Flash roof curb onto deck according to specifications of the membrane manufacturer.
- Screws not included.

**Roof Curb** Model: RC-18-H18

Inside Opening: 19", Outside Length & Width: 21", Height: 18"