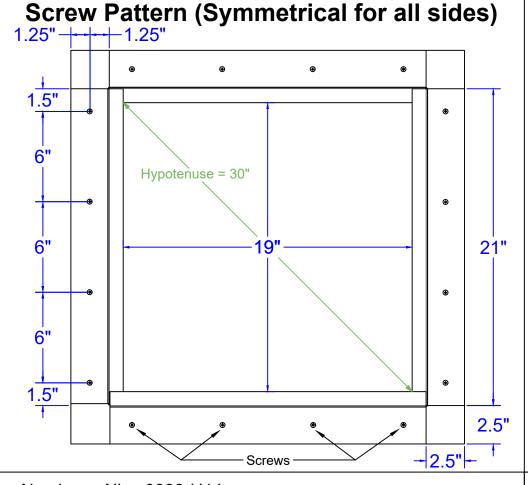

## **Roof Curb Installation Instructions**

- Cut a square or round hole 19" in diameter in the roof deck.
- Total number of screws needed for flange = 16
- Recommended installation screw: Flat, Bugle or Wafer Head #10 x 1 1/2" Sheet Metal Screw, Type A Point
- Flash roof curb onto deck according to specifications of the membrane manufacturer.
- Screws not included.

**Roof Curb** Model: RC-18-H18

Inside Opening: 19", Outside Length & Width: 21", Height: 18"