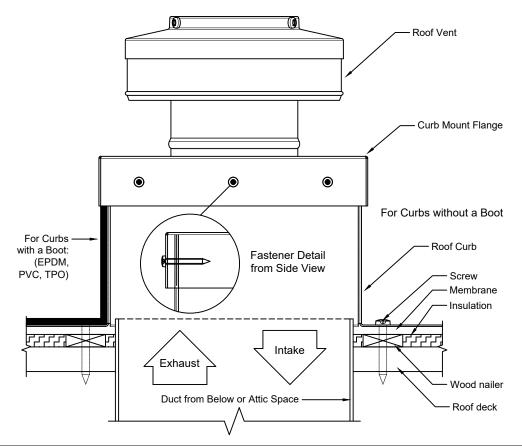

## **Roof Curb Flashing Detail**

- Aluminum Alloy 3003-H14
- Thickness = 0.040"  $\pm 0.005$
- Tolerance = ± .25 (1/4")

  Angled View

## **Roof Curb Installation Instructions**

- 1. Cut a square or round hole 19" in diameter in the roof deck.
- 2. Total number of screws needed for flange = 16
- Recommended installation screw: **Flat, Bugle or Wafer Head** #10 x 1 1/2" Sheet Metal Screw, Type A Point
- Flash roof curb onto deck according to specifications of the membrane manufacturer.
- 5. Screws not included.