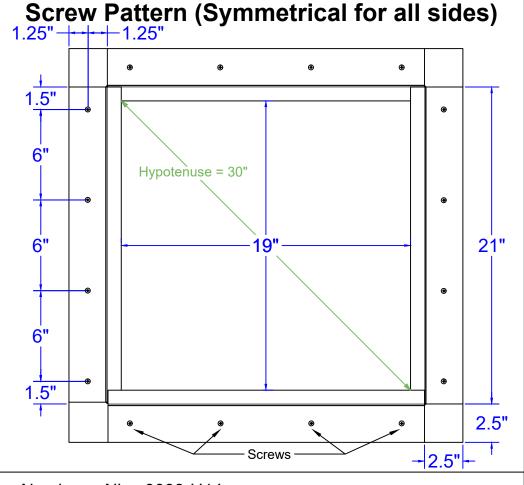

## **Roof Curb Installation Instructions**

- 1. Cut a square or round hole 19" in diameter in the roof deck.
- 2. Total number of screws needed for flange = 16
- Recommended installation screw: **Flat, Bugle or Wafer Head** #10 x 1 1/2" Sheet Metal Screw, Type A Point
- Flash roof curb onto deck according to specifications of the membrane manufacturer.
- 5. Screws not included.

Insulated Roof Curb Model: RC-18-H12-Ins
Inside Opening: 19", Outside Length & Width: 21", Height: 12"