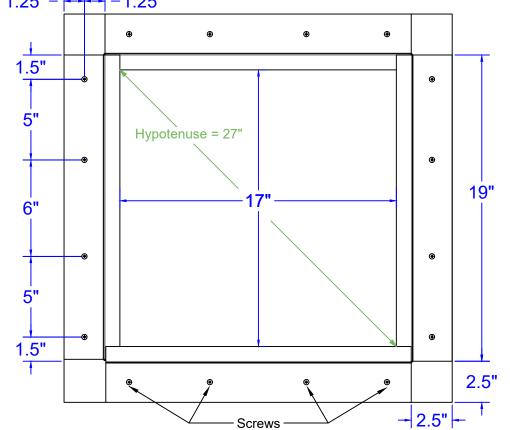

#### **Roof Curb Installation Instructions**

- 1. Cut a square or round hole 17" in diameter in the roof deck.
- 2. Total number of screws needed for flange = 16
- 3. Recommended installation screw: **Flat, Bugle or Wafer Head** #10 x 1 1/2" Sheet Metal Screw, Type A Point
- Flash roof curb onto deck according to specifications of the membrane manufacturer.
- 5. Screws not included.

#### Roof Curb Model: RC-16-H6

Inside Opening: 17", Outside Length & Width: 19", Height: 6"