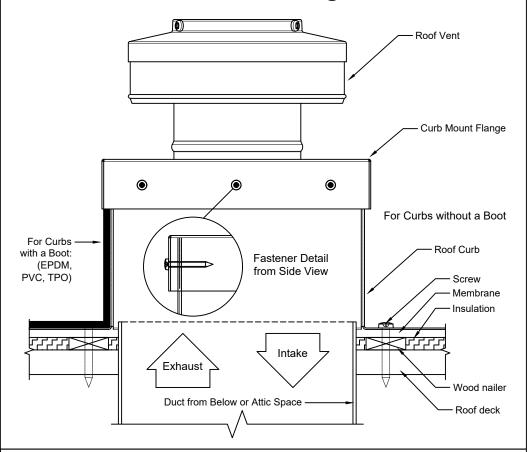

#### **Roof Curb Installation Instructions**

- 1. Cut a square or round hole 17" in diameter in the roof deck.
- 2. Total number of screws needed for flange = 16
- 3. Recommended installation screw: **Flat, Bugle or Wafer Head** #10 x 1 1/2" Sheet Metal Screw, Type A Point
- Flash roof curb onto deck according to specifications of the membrane manufacturer.
- 5. Screws not included.