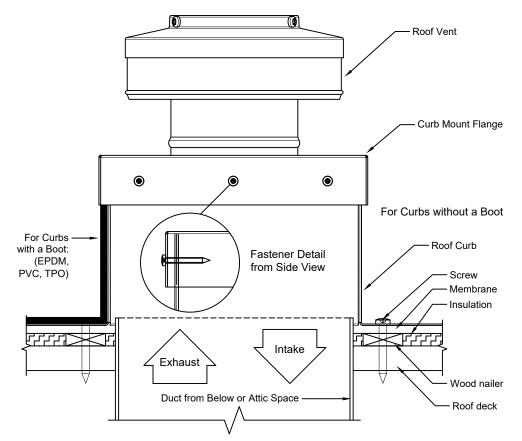

## **Roof Curb Installation Instructions**

- 1. Cut a square or round hole 17" in diameter in the roof deck.
- 2. Total number of screws needed for flange = 16
  - Recommended installation screw: **Flat, Bugle or Wafer Head** #10 x 1 1/2"

    Sheet Metal Screw, Type A Point
- Flash roof curb onto deck according to specifications of the membrane manufacturer.
- 5. Screws not included.

Insulated Roof Curb Model: RC-16-H6-Ins
Inside Opening: 17", Outside Length & Width: 19", Height: 6"