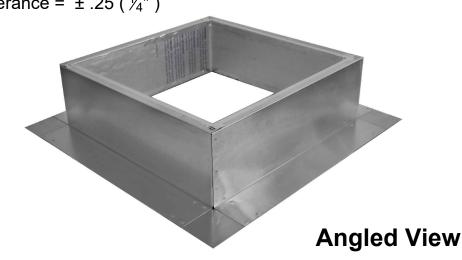

## **Roof Curb Flashing Detail**

- Aluminum Alloy 3003-H14
- Thickness = 0.040"  $\pm 0.005$
- Tolerance =  $\pm .25 (\frac{1}{4}")$

    Sheet Metal Screw, Type A Point
- Flash roof curb onto deck according to specifications of the membrane manufacturer.
- 5. Screws not included.

Insulated Roof Curb Model: RC-16-H6-Ins
Inside Opening: 17", Outside Length & Width: 19", Height: 6"