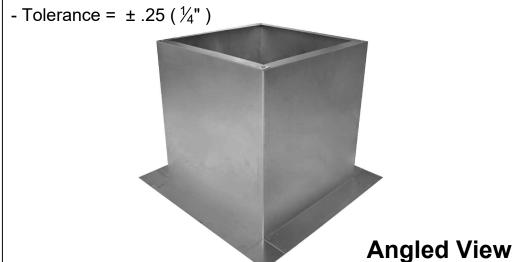

## **Roof Curb Flashing Detail**

- Aluminum Alloy 3003-H14
- Thickness = 0.040"  $\pm 0.005$

Roof Curb Model: RC-14-H18

Inside Opening: 15", Outside Length & Width: 17", Height: 18"