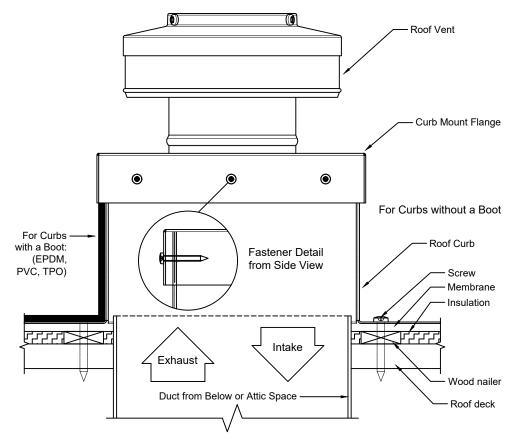

## **Roof Curb Installation Instructions**

- 1. Cut a square or round hole 15" in diameter in the roof deck.
- 2. Total number of screws needed for flange = 16
- Recommended installation screw: Flat, Bugle or Wafer Head #10 x 1 1/2"
  Sheet Metal Screw, Type A Point
- Flash roof curb onto deck according to specifications of the membrane manufacturer.
- 5. Screws not included.