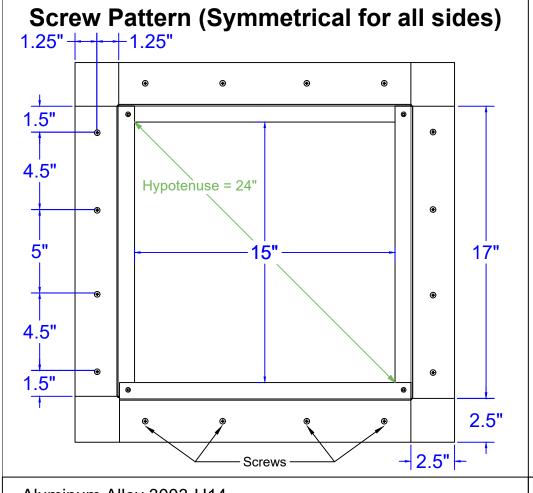

## **Roof Curb Flashing Detail**

- Aluminum Alloy 3003-H14
- Thickness = 0.040"  $\pm 0.005$

## **Roof Curb Installation Instructions**

- 1. Cut a square or round hole 15" in diameter in the roof deck.
- 2. Total number of screws needed for flange = 16
- Recommended installation screw: Flat, Bugle or Wafer Head #10 x 1 1/2"
  Sheet Metal Screw, Type A Point
- Flash roof curb onto deck according to specifications of the membrane manufacturer.
- 5. Screws not included.

Roof Curb Model: RC-14-H18

Inside Opening: 15", Outside Length & Width: 17", Height: 18"