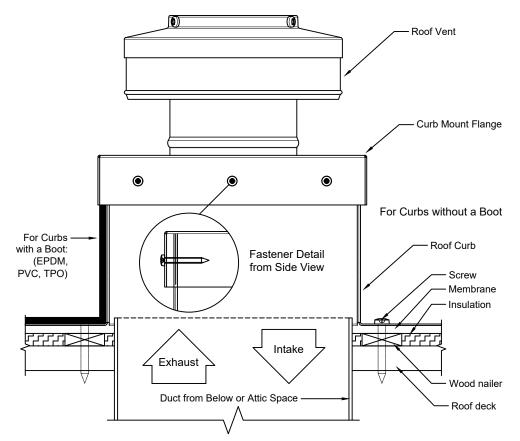

## **Roof Curb Installation Instructions**

- Cut a square or round hole 15" in diameter in the roof deck.
- Total number of screws needed for flange = 16
- Recommended installation screw: Flat, Bugle or Wafer Head #10 x 1 1/2" Sheet Metal Screw, Type A Point
- Flash roof curb onto deck according to specifications of the membrane manufacturer.
- Screws not included.

**Insulated Roof Curb** Model: RC-14-H18-Ins Inside Opening: 15", Outside Length & Width: 17", Height: 18"