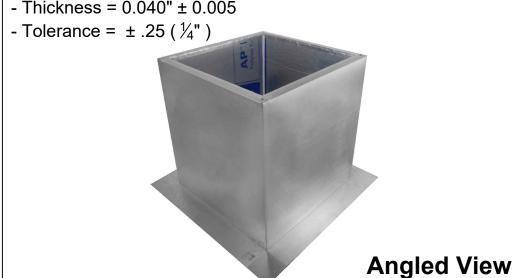

## **Roof Curb Flashing Detail**

- Aluminum Alloy 3003-H14
- Thickness = 0.040"  $\pm 0.005$

**Insulated Roof Curb** Model: RC-14-H18-Ins Inside Opening: 15", Outside Length & Width: 17", Height: 18"