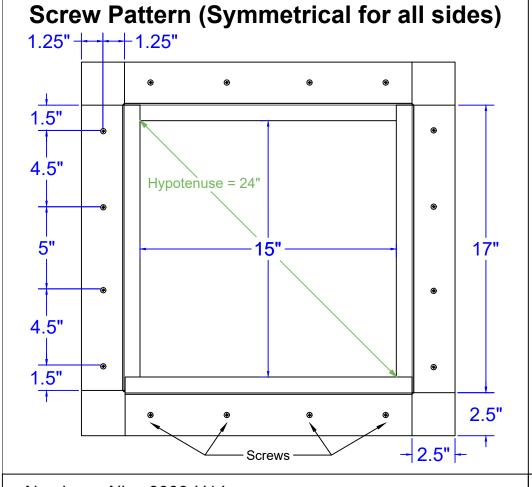

## **Roof Curb Installation Instructions**

- 1. Cut a square or round hole 15" in diameter in the roof deck.
- 2. Total number of screws needed for flange = 16
- 3. Recommended installation screw: **Flat, Bugle or Wafer Head** #10 x 1 1/2" Sheet Metal Screw, Type A Point
- Flash roof curb onto deck according to specifications of the membrane manufacturer.
- 5. Screws not included.

Insulated Roof Curb Model: RC-14-H12-Ins
Inside Opening: 15", Outside Length & Width: 17", Height: 12"