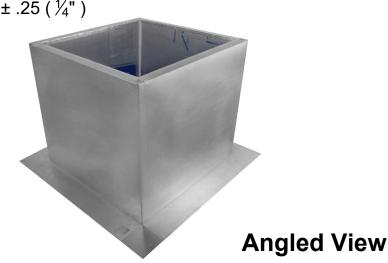

## **Roof Curb Flashing Detail**

- Aluminum Alloy 3003-H14
- Thickness = 0.040"  $\pm 0.005$
- Tolerance =  $\pm .25 (\frac{1}{4}")$

Insulated Roof Curb Model: RC-14-H12-Ins
Inside Opening: 15", Outside Length & Width: 17", Height: 12"