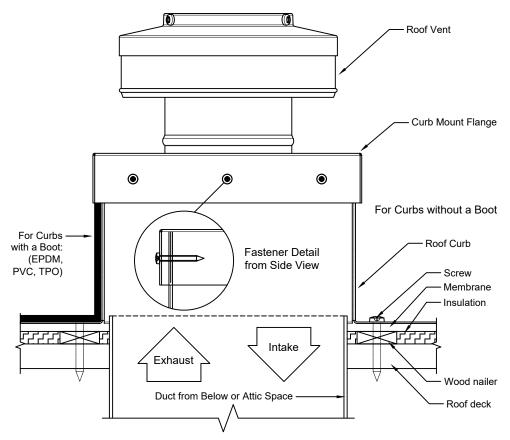

## **Roof Curb Flashing Detail**

- Aluminum Alloy 3003-H14
- Thickness = 0.040"  $\pm 0.005$
- Tolerance =  $\pm .25 (\frac{1}{4}")$

## **Roof Curb Installation Instructions**

- 1. Cut a square or round hole 15" in diameter in the roof deck.
- 2. Total number of screws needed for flange = 16
- 3. Recommended installation screw: **Flat, Bugle or Wafer Head** #10 x 1 1/2" Sheet Metal Screw, Type A Point
- Flash roof curb onto deck according to specifications of the membrane manufacturer.
- 5. Screws not included.