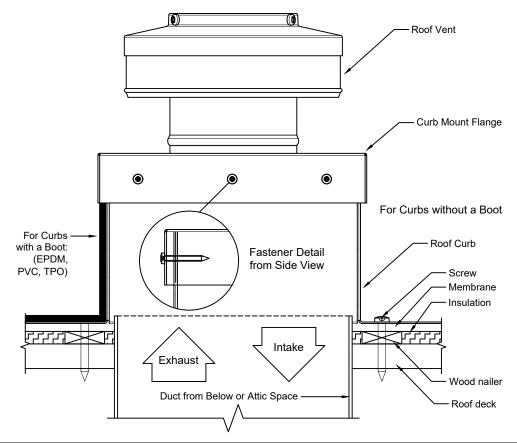

## **Roof Curb Flashing Detail**

## **Roof Curb Installation Instructions**

- 1. Cut a square or round hole 13" in diameter in the roof deck.
- 2. Total number of screws needed for flange = 16
- 3. Recommended installation screw: **Flat, Bugle or Wafer Head** #10 x 1 1/2" Sheet Metal Screw, Type A Point
- 4. Flash roof curb onto deck according to specifications of the membrane manufacturer.
- 5. Screws not included.