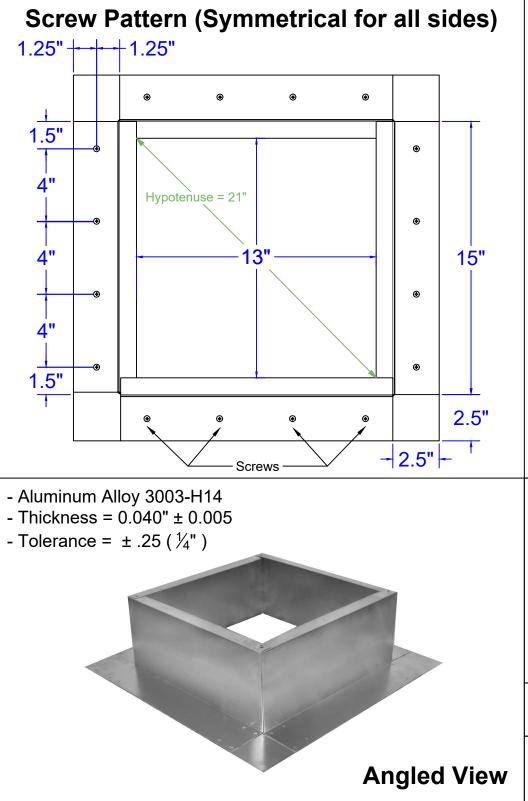

## **Roof Curb Flashing Detail**

## **Roof Curb Installation Instructions**

- 1. Cut a square or round hole 13" in diameter in the roof deck.
- 2. Total number of screws needed for flange = 16
- 3. Recommended installation screw: **Flat, Bugle or Wafer Head** #10 x 1 1/2" Sheet Metal Screw, Type A Point
- 4. Flash roof curb onto deck according to specifications of the membrane manufacturer.
- 5. Screws not included.

## Roof Curb Model: RC-12-H6

Inside Opening: 13", Outside Length & Width: 15", Height: 6"