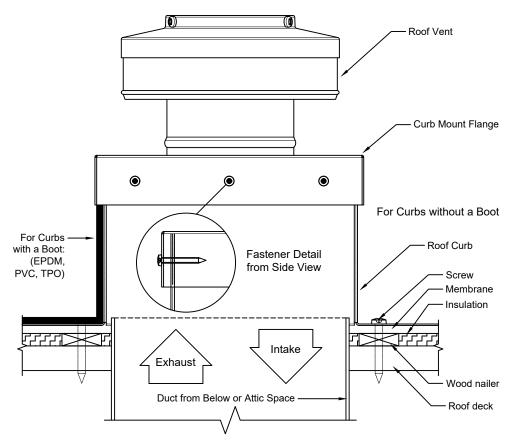

## **Roof Curb Flashing Detail**

- Aluminum Alloy 3003-H14
- Thickness = 0.040"  $\pm 0.005$
- Tolerance =  $\pm .25 (\frac{1}{4}")$ **Angled View**

## **Roof Curb Installation Instructions**

- Cut a square or round hole 13" in diameter in the roof deck.
- Total number of screws needed for flange = 16
- Recommended installation screw: Flat, Bugle or Wafer Head #10 x 1 1/2" Sheet Metal Screw, Type A Point
- Flash roof curb onto deck according to specifications of the membrane manufacturer.
- Screws not included.