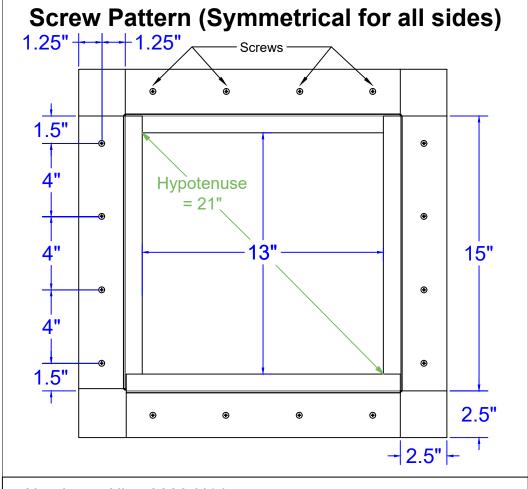

## **Roof Curb Installation Instructions**

- Cut a square or round hole 13" in diameter in the roof deck.
- Total number of screws needed for flange = 16
- Recommended installation screw: Flat, Bugle or Wafer Head #10 x 1 1/2" Sheet Metal Screw, Type A Point
- Flash roof curb onto deck according to specifications of the membrane manufacturer.
- Screws not included.

**Insulated Roof Curb** Model: RC-12-H6-Ins Inside Opening: 13", Outside Length & Width: 15", Height: 6"