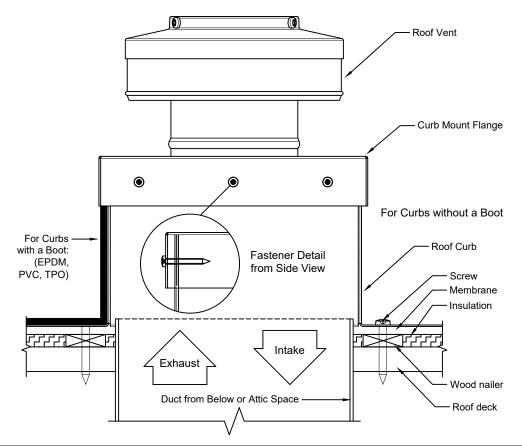

## **Roof Curb Installation Instructions**

- 1. Cut a square or round hole 13" in diameter in the roof deck.
- 2. Total number of screws needed for flange = 16
- 3. Recommended installation screw: **Flat, Bugle or Wafer Head** #10 x 1 1/2" Sheet Metal Screw, Type A Point
- Flash roof curb onto deck according to specifications of the membrane manufacturer.
- 5. Screws not included.

Insulated Roof Curb Model: RC-12-H18-Ins
Inside Opening: 13", Outside Length & Width: 15", Height: 18"