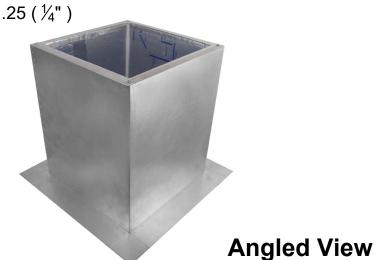

## **Roof Curb Flashing Detail**

- Aluminum Alloy 3003-H14
- Thickness = 0.040"  $\pm 0.005$
- Tolerance =  $\pm .25 (\frac{1}{4}")$

Insulated Roof Curb Model: RC-12-H18-Ins
Inside Opening: 13", Outside Length & Width: 15", Height: 18"