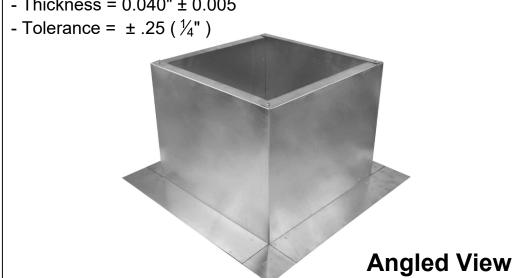

## **Roof Curb Flashing Detail**

- Aluminum Alloy 3003-H14
- Thickness = 0.040"  $\pm 0.005$

#### **Roof Curb** Model: RC-12-H12

Inside Opening: 13", Outside Length & Width: 15", Height: 12"