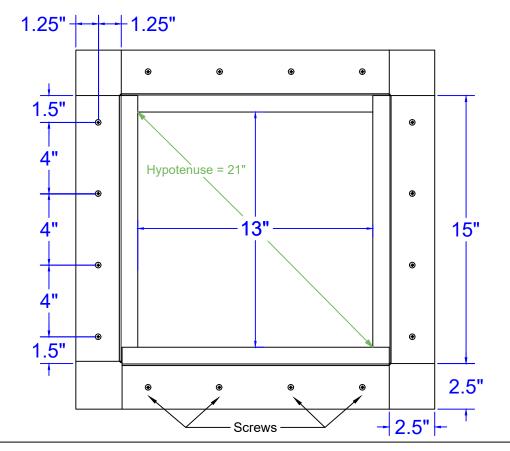

# **Screw Pattern (Symmetrical for all sides)**

#### **Roof Curb Installation Instructions**

- Cut a square or round hole 13" in diameter in the roof deck.
- Total number of screws needed for flange = 16
- Recommended installation screw: Flat, Bugle or Wafer Head #10 x 1 1/2" Sheet Metal Screw, Type A Point
- Flash roof curb onto deck according to specifications of the membrane manufacturer.
- Screws not included.

#### **Roof Curb** Model: RC-12-H12

Inside Opening: 13", Outside Length & Width: 15", Height: 12"