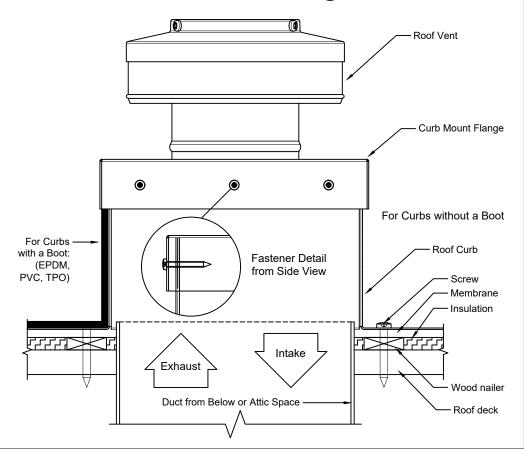

## **Roof Curb Flashing Detail**

- Aluminum Alloy 3003-H14
- Thickness = 0.040"  $\pm 0.005$

#### **Roof Curb Installation Instructions**

- Cut a square or round hole 13" in diameter in the roof deck.
- Total number of screws needed for flange = 16
- Recommended installation screw: Flat, Bugle or Wafer Head #10 x 1 1/2" Sheet Metal Screw, Type A Point
- Flash roof curb onto deck according to specifications of the membrane manufacturer.
- Screws not included.

#### **Roof Curb** Model: RC-12-H12

Inside Opening: 13", Outside Length & Width: 15", Height: 12"